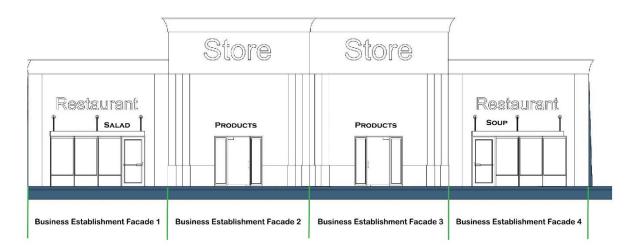

#### **UNFINISHED BUSINESS:**

 Consideration of approval of the ENACTMENT of Ordinance C-6-2024 to amend the Farmington Hills Code of Ordinances, Chapter 34, "Zoning," Article 5.0, "Site Standards," Section 5.5, "Signs," to include a new Subsection 3.A.ix.h addressing the area of electronic display areas, and approval of summary for publication.