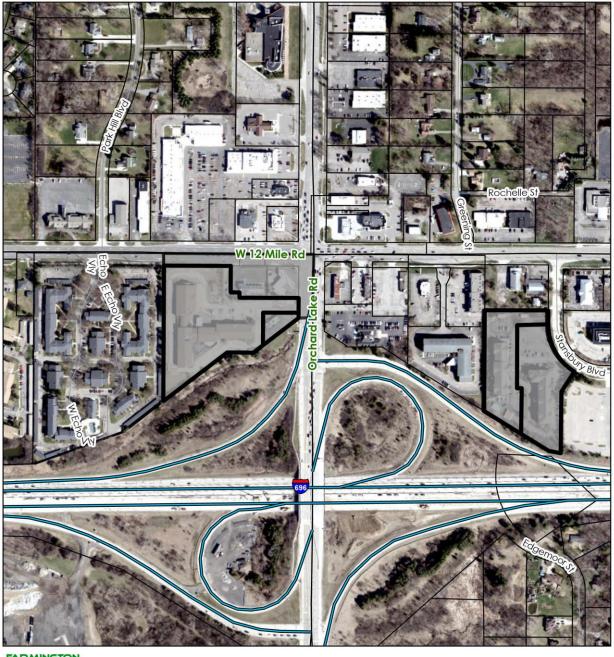

# 2024

| Goal                                                                                                                                                                                                                                | Comments                                                                                                                                                                                                                                                                               | Developing | In Progress | Completed | Ongoing |
|-------------------------------------------------------------------------------------------------------------------------------------------------------------------------------------------------------------------------------------|----------------------------------------------------------------------------------------------------------------------------------------------------------------------------------------------------------------------------------------------------------------------------------------|------------|-------------|-----------|---------|
| 12 Mile and Orchard Lake Rd Landscaping                                                                                                                                                                                             | CMO contact RCOC representatives. RCOC<br>will include improved landscape<br>treatments in the engineering plans for the<br>project on 12 Mile and Orchard Lake Roads<br>in '25 and '26                                                                                                |            |             | x         |         |
| Winbourne Phase II and III Presentation to CC                                                                                                                                                                                       | Phase II was presented at the January 8<br>study session. Phase III was presented at<br>the March 25 study session.                                                                                                                                                                    |            |             | x         |         |
| Innovation Center                                                                                                                                                                                                                   | City Council discussed this item at its May<br>13, 2024 study session. Staff to provide<br>additional information for CC<br>consideration.                                                                                                                                             |            | x           |           |         |
| Zoning Ordinances: Gas<br>station zoning/design for continued viability,<br>ability to have restaraunts in office zoning<br>districts, temp. sign ord in construction zones for<br>businesses, enhanced enforcement of code issues. | Staff has met to discuss the issue of gas<br>stations aesthics, as well as car washes,<br>and used car lots. These items will be<br>discussed by the PC in July, with a joint<br>CC/PC meeting to follow in the fall. Staff<br>has stepped up enforcement of<br>commercial properties. |            | x           |           |         |
| Meeting with DTE                                                                                                                                                                                                                    | We have contacted DTE reps several times<br>to attend one of our study sessions. We<br>will continue efforts to schedule. The are<br>happy to provide metrics like Farmington,<br>but wanted to present and explain these<br>metrics when the meet with City Council                   |            | x           |           |         |
| EOC/Emergency Management/LPT                                                                                                                                                                                                        | Brian Pankow, our Emergency Manager<br>made a presentation at the May 13, 2024<br>SS                                                                                                                                                                                                   |            |             | x         |         |
| Engage a Lobbyist                                                                                                                                                                                                                   | Funding for a Lobbyist is included in the<br>'24-'25 budget                                                                                                                                                                                                                            |            | х           |           |         |
| Departments to offer more Ride-a-longs for CC                                                                                                                                                                                       | These are always available to CC members.<br>DPS offered in Feb (Aldred participated).<br>Offers have also been extended for zoning<br>enforcement                                                                                                                                     |            |             | x         | x       |
| Options for Costick Center and mor activities at city parks                                                                                                                                                                         | Special Services is regularly looking at<br>programming both in parks, the Hawk and<br>at Costick. Programming along with all<br>Special Servcies facilities will be reviewed<br>as part of the SFC Phase II work.                                                                     |            | x           |           | x       |
| Policy for disorderly conduct during CC meetings                                                                                                                                                                                    | City Council has updated its Rules and Guidelines of Conduct to address this                                                                                                                                                                                                           |            |             | x         |         |