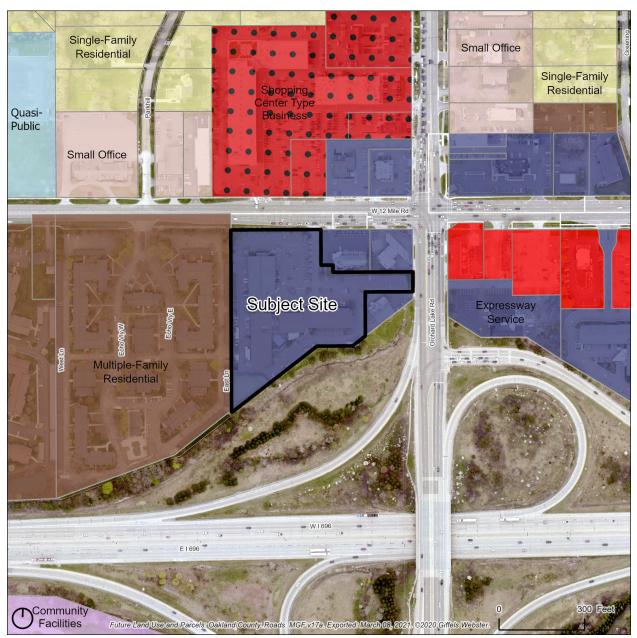

| Direction                | Zoning | Land Use          | Future Land Use Category      |
|--------------------------|--------|-------------------|-------------------------------|
| North                    | RA-4   | Residential       | Single Family Residential     |
| East (across Middlebelt) | RA-4   | Mobile Home Park  | Multiple Family Residential   |
| South (across Astor)     | B-1    | Convenience Store | Shopping Center Type Business |
| West                     | RA-4   | Residential       | Single Family Residential     |

- 4. Master Plan. This land is primarily designated Shopping Center Type Business on the Future Land Use Map, with the 20'x110' portion on the northern end of the site designated as Single-Family Residential. The 2009 Master Plan describes uses permitted in Shopping Center Type Business as those that are compatible with each other in the shopping center environment and that have the least impact beyond the buildings. The Zoning Plan aligns this district with areas zoned B-1, B-2, and B-4.
- 5. **Residential Densities Map.** The residential densities map designates this area as medium density residential, which is compared with RA-3 and RA-4 residential zoning districts.
- 6. **Special Planning Areas.** The parcel is not a part of any of the Special Planning Areas in the Master Plan

#### Items to Consider for Zoning Map Amendment

1. Is the proposed zoning consistent with the Master Plan?

The Master Plan primarily designates this site as Shopping Center Type Business, which is inconsistent with the proposed rezoning. The parcels abutting the site to the south are also Shopping Center Type Business. The abutting parcels to the north and west are designated as single-family, shown on the residential densities map as "medium density." These neighboring parcels are consistent with RA-4 Zoning.