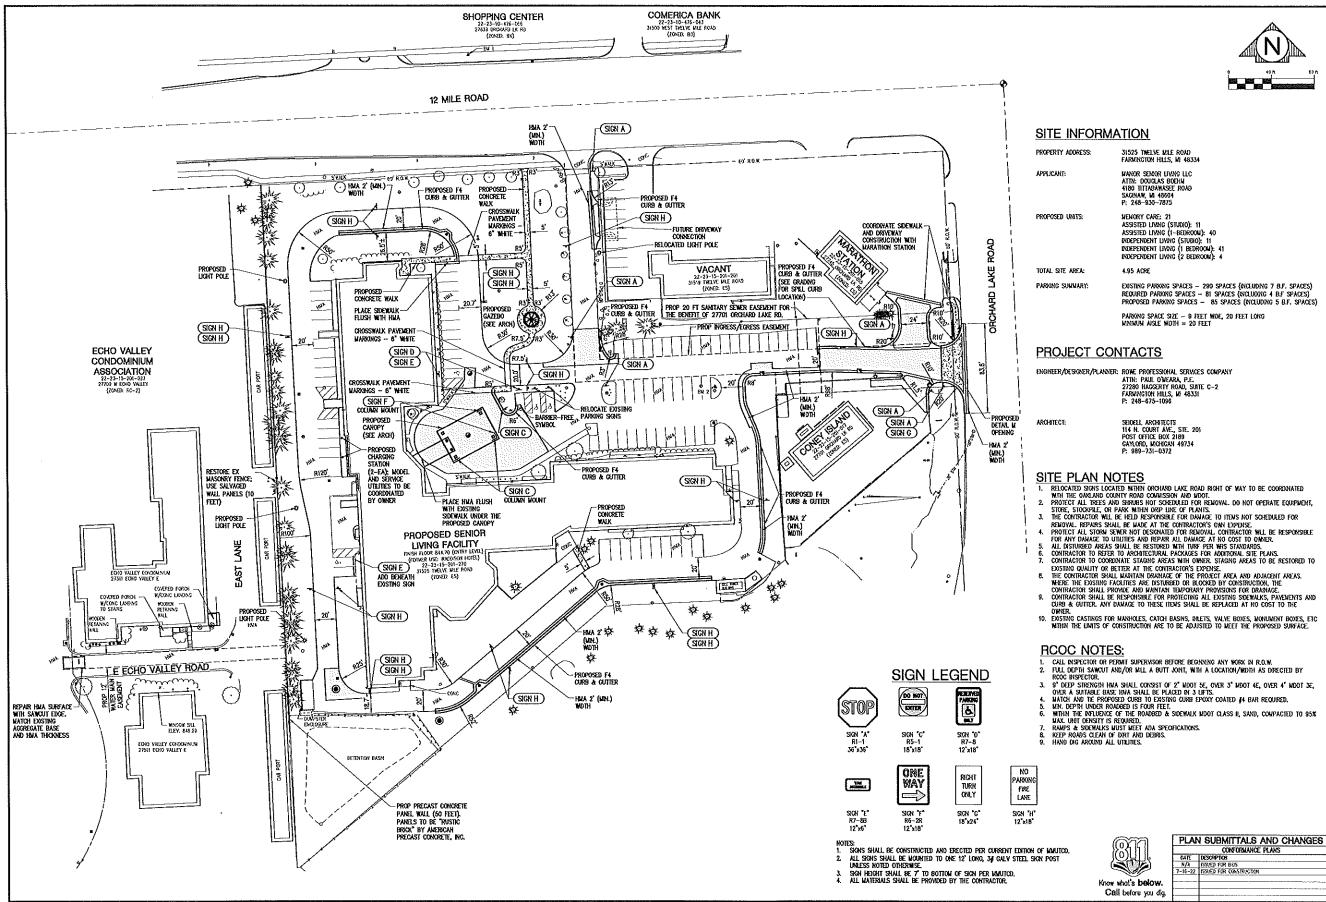

# SITE INFORMATION

PROPERTY ADDRESS:

APPLICANT:

31525 TWELVE MILE ROAD FARMINGTON HILLS, MI 48334 MANOR SENIOR LIVING LLC ATTN: DOUGLAS BOEHM 4180 TITTABAWASEE ROAD SAGINAW, MI 48604 P: 248-930-7875

4.95 ACRE

PROPOSED UNITS:

TOTAL SITE AREA: PARKING SUMMARY: UNIT TYPE: INDEPENDENT LIVING FIRST FLOOR - 23 UNITS TOTAL: 3 STUDIOS AND 20 ONE BED UNITS SECOND FLOOR - 56 UNITS TOTAL: 20 STUDIOS AND 36 ONE BED UNITS THIRD FLOOR - 52 UNITS TOTAL: 24 STUDIOS AND 28 ONE BED UNITS BUILDING TOTAL: 131 INDEPENDENT LIVING UNITS

EXISTING PARKING SPACES - 290 SPACES (INCLUDING 7 B.F. SPACES) REQUIRED PARKING SPACES – 81 SPACES (INCLUDING 4 B.F SPACES) PROPOSED PARKING SPACES - 85 SPACES (INCLUDING 5 B.F. SPACES)

PARKING SPACE SIZE - 9 FEET WIDE, 20 FEET LONG MINIMUM AISLE WIDTH = 20 FEET

# SITE PLAN NOTES

- RELOCATED SIGNS LOCATED WITHIN ORCHARD LAKE ROAD RIGHT OF WAY TO BE COORDINATED WITH THE OAKLAND COUNTY ROAD COMMISSION AND MDOT.
- 2. PROTECT ALL TREES AND SHRUBS NOT SCHEDULED FOR REMOVAL. DO NOT OPERATE EQUIPMENT, STORE, STOCKPILE, OR PARK WITHIN DRIP LINE OF PLANTS. 3. THE CONTRACTOR WILL BE HELD RESPONSIBLE FOR DAMAGE TO ITEMS NOT SCHEDULED FOR
- REMOVAL. REPAIRS SHALL BE MADE AT THE CONTRACTOR'S OWN EXPENSE. 4. PROTECT ALL STORM SEWER NOT DESIGNATED FOR REMOVAL. CONTRACTOR WILL BE RESPONSIBLE FOR ANY DAMAGE TO UTILITIES AND REPAIR ALL DAMAGE AT NO COST TO OWNER.
- ALL DISTURBED AREAS SHALL BE RESTORED WITH TURF PER WRS STANDARDS. -5
- CONTRACTOR TO REFER TO ARCHITECTURAL PACKAGES FOR ADDITIONAL SITE PLANS. CONTRACTOR TO COORDINATE STAGING AREAS WITH OWNER. STAGING AREAS TO BE RESTORED TO EXISTING QUALITY OR BETTER AT THE CONTRACTOR'S EXPENSE.
- 8. THE CONTRACTOR SHALL MAINTAIN DRAINAGE OF THE PROJECT AREA AND ADJACENT AREAS. WHERE THE EXISTING FACILITIES ARE DISTURBED OR BLOCKED BY CONSTRUCTION, THE
- CONTRACTOR SHALL PROVIDE AND MAINTAIN TEMPORARY PROVISIONS FOR DRAINAGE. 9. CONTRACTOR SHALL BE RESPONSIBLE FOR PROTECTING ALL EXISTING SIDEWALKS, PAVEMENTS AND
- CURB & GUTTER. ANY DAMAGE TO THESE ITEMS SHALL BE REPLACED AT NO COST TO THE OWNER. 10. EXISTING CASTINGS FOR MANHOLES, CATCH BASINS, INLETS, VALVE BOXES, MONUMENT BOXES, ETC WITHIN THE LIMITS OF CONSTRUCTION ARE TO BE ADJUSTED TO MEET THE PROPOSED SURFACE.