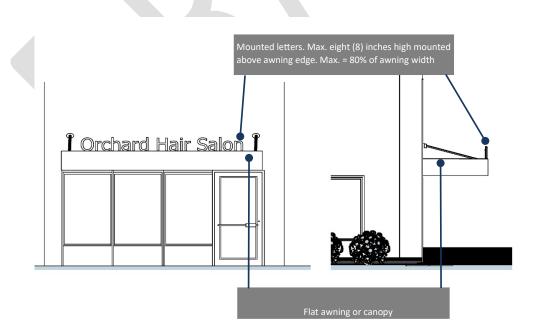

f the awning width.

## Fig. 5.5.3.D.iv. Awning Signs – permitted on the drip edge



- v. Flat (horizontal) awning signs shall not exceed eight (8) inches in height and may extend or be placed above the awning provided that the letters are attached to the awning or canopy and shall not exceed 80% of the awning width.
- vi. Awning signs shall only be located on the primary business frontage and the sign area shall be counted toward the total wall sign allowance.
- vii. Awning sign regulations shall also apply to canopies, where canopies are permitted. Canopy design shall also adhere to a shed or flat design, similar to shed awnings and flat awnings, except that there are supporting posts or columns attached to the ground.

Fig. 5.5.3.D.vii. a) Awning Signs – Letters above straight awning





Fig. 5.5.3.D.iv. b) Awning Signs- Letters on face of straight awning

- E. Temporary A-Frame Signs. A-Frame Signs shall be permitted as follows:
  - i. In non-residential districts, A-frame signs are not permitted.
  - ii. In residential districts, one A-frame sign shall be permitted per vehicular entrance from a major or secondary thoroughfare or primary collector street to a subdivision, condominium, multiple family development, or non-residential use. The following additional standards apply:
    - a. The total A-frame sign structure (which includes any sign copy and the remaining structure) shall not exceed twelve (12) square feet per side.
    - b. The height of the sign structure, which includes the sign panel and the support structure, shall be no greater than four (4) feet in h