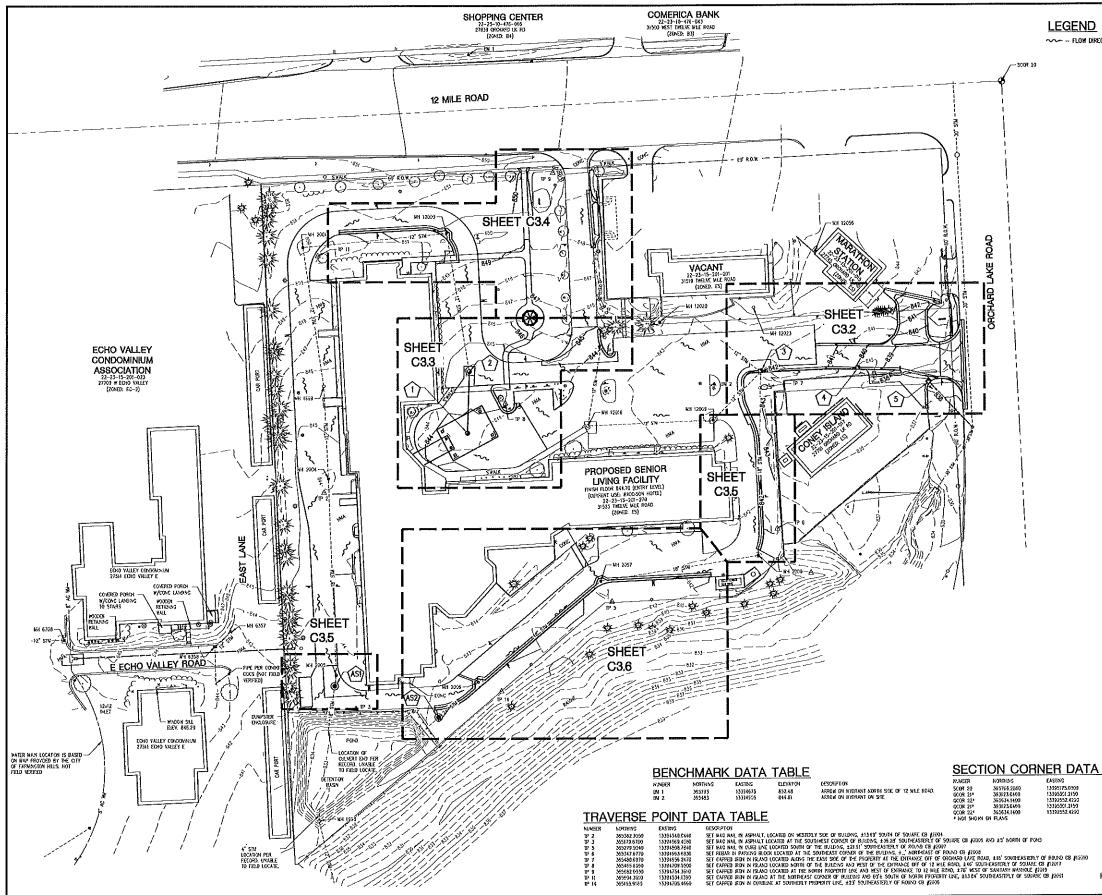

3. Public hearing and consideration of an amendment to PUD 1, 2021, including Revised Site Plan 54-2-2021, Comfort Care Senior Living, located at 31525 Twelve Mile Road.

# Inter-Office Correspondence

| DATE:        | June 24, 2024                                                                                                                  |  |
|--------------|--------------------------------------------------------------------------------------------------------------------------------|--|
| TO:          | Gary Mekjian, City Manager                                                                                                     |  |
| FROM:        | Charmaine Kettler-Schmult, Director of Planning and Community<br>Development                                                   |  |
| SUBJECT:     | Amend Planned Unit Development ("PUD") Plan 1, 2021, including Revised Site<br>Plan 54-2-2021 – Comfort Care Senior Living PUD |  |
| Applicant:   | Farmington Hills Real Estate, LLC                                                                                              |  |
| Owner:       | Farmington Hills Real Estate, LLC                                                                                              |  |
| Sidwell:     | 22-23-15-201-270                                                                                                               |  |
| Zoning:      | ES, Expressway Service District                                                                                                |  |
| Master Plan: | Expressway Service                                                                                                             |  |
| Location:    | 31525 Twelve Mile Road                                                                                                         |  |

#### **Description:**

The applicant has submitted for City Council consideration a proposed **amendment to PUD Plan 1, 2021**, **including Revised Site Plan 54-2-2021**, which seeks to permit the conversion of a hotel building into an independent living facility. The currently approved PUD permitted a conversion to an independent, assisted, and memory care facility.

# SITE INFORMATION

PROPERTY ADDRESS:

APPLICANT:

31525 TWELVE MILE ROAD FARMINGTON HILLS, MI 48334 MANOR SENIOR LIVING LLC ATTN: DOUGLAS BOEHM 4180 TITTABAWASEE ROAD SAGINAW, MI 48604 P: 248-930-7875

4.95 ACRE

PROPOSED UNITS:

TOTAL SITE AREA: PARKING SUMMARY: UNIT TYPE: INDEPENDENT LIVING FIRST FLOOR - 23 UNITS TOTAL: 3 STUDIOS AND 20 ONE BED UNITS SECOND FLOOR - 56 UNITS TOTAL: 20 STUDIOS AND 36 ONE BED UNITS THIRD FLOOR - 52 UNITS TOTAL: 24 STUDIOS AND 28 ONE BED UNITS BUILDING TOTAL: 131 INDEPENDENT LIVING UNITS

EXISTING PARKING SPACES - 290 SPACES (INCLUDING 7 B.F. SPACES) REQUIRED PARKING SPACES – 81 SPACES (INCLUDING 4 B.F SPACES) PROPOSED PARKING SPACES - 85 SPACES (INCLUDING 5 B.F. SPACES)

PARKING SPACE SIZE - 9 FEET WIDE, 20 FEET LONG MINIMUM AISLE WIDTH = 20 FEET

# **PROJECT CONTACTS**

ENGINEER/DESIGNER/PLANNER: ROWE PROFESSIONAL SERVICES COMPANY

ATTN: PAUL O'MEARA, P.E. 27280 HAGGERTY ROAD, SUITE C-2 FARMINGTON HILLS, MI 48331 P: 248-675-1096

ARCHITECT:

SEIDELL ARCHITECTS 114 N. COURT AVE., STE. 201 POST OFFICE BOX 2189 GAYLORD, MICHIGAN 49734 P: 989-731-0372

# SITE PLAN NOTES

- RELOCATED SIGNS LOCATED WITHIN ORCHARD LAKE ROAD RIGHT OF WAY TO BE COORDINATED WITH THE OAKLAND COUNTY ROAD COMMISSION AND MDOT.
- 2. PROTECT ALL TREES AND SHRUBS NOT SCHEDULED FOR REMOVAL. DO NOT OPERATE EQUIPMENT, STORE, STOCKPILE, OR PARK WITHIN DRIP LINE OF PLANTS. 3. THE CONTRACTOR WILL BE HELD RESPONSIBLE FOR DAMAGE TO ITEMS NOT SCHEDULED FOR
- REMOVAL. REPAIRS SHALL BE MADE AT THE CONTRACTOR'S OWN EXPENSE. 4. PROTECT ALL STORM SEWER NOT DESIGNATED FOR REMOVAL. CONTRACTOR WILL BE RESPONSIBLE FOR ANY DAMAGE TO UTILITIES AND REPAIR ALL DAMAGE AT NO COST TO OWNER.
- ALL DISTURBED AREAS SHALL BE RESTORED WITH TURF PER WRS STANDARDS. -5
- CONTRACTOR TO REFER TO ARCHITECTURAL PACKAGES FOR ADDITIONAL SITE PLANS. CONTRACTOR TO COORDINATE STAGING AREAS WITH OWNER. STAGING AREAS TO BE RESTORED TO EXISTING QUALITY OR BETTER AT THE CONTRACTOR'S EXPENSE.
- 8. THE CONTRACTOR SHALL MAINTAIN DRAINAGE OF THE PROJECT AREA AND ADJACENT AREAS. WHERE THE EXISTING FACILITIES ARE DISTURBED OR BLOCKED BY CONSTRUCTION, THE
- CONTRACTOR SHALL PROVIDE AND MAINTAIN TEMPORARY PROVISIONS FOR DRAINAGE. 9. CONTRACTOR SHALL BE RESPONSIBLE FOR PROTECTING ALL EXISTING SIDEWALKS, PAVEMENTS AND
- CURB & GUTTER. ANY DAMAGE TO THESE ITEMS SHALL BE REPLACED AT NO COST TO THE OWNER. 10. EXISTING CASTINGS FOR MANHOLES, CATCH BASINS, INLETS, VALVE BOXES, MONUMENT BOXES, ETC WITHIN THE LIMITS OF CONSTRUCTION ARE TO BE ADJUSTED TO MEET THE PROPOSED SURFACE.