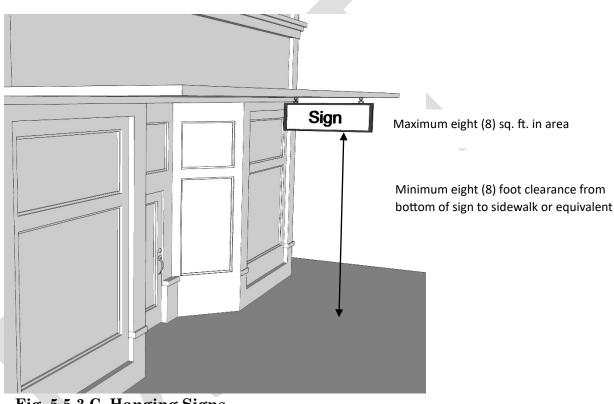

to or located on a building wall, provided such signs meet all other applicable sign requirements of this section.
- C. Hanging Signs

- i. Hanging signs shall be permitted as a component of a planned shopping center. One sign shall be permitted per occupancy.
- ii. Hanging signs shall be located under an arcade and shall not project beyond the furthest extent of said arcade.
- iii. Hanging signs shall be approved as part of the overall site plan for a shopping center, and all signs within a center shall have a uniform design compatible with the architecture of the center.
- iv. Hanging signs shall not exceed a maximum sign area of eight (8) square feet.
- v. Hanging signs shall maintain a minimum vertical clearance of eight (8) feet between the lowest point of the sign and the sidewalk.



Fig. 5.5.3.C. Hanging Signs

- D. Awning Signs
  - i. Awning signs shall be permitted in all districts except RA and RC districts.
  - ii. The design of awnings shall be of two types: shed awnings or flat awnings, as defined in this ordinance.
  - iii. Awnings shall not be lit in such a way that they appear to glow from within.
  - iv. Shed awning signs shall not exceed eight (8) inches in height and shall be located on the drip edge of a shed awning or canopy. Such signage shall not exceed 80% of the awning width.

## Fig. 5.5.3.D.iv. Awning Signs – permitted on the drip edge



- v. Flat (horizontal) awning signs shall not exceed eight (8) inches in height and may extend or be placed above the awning provided that the letters are attached to the awning or canopy and shall not exceed 80