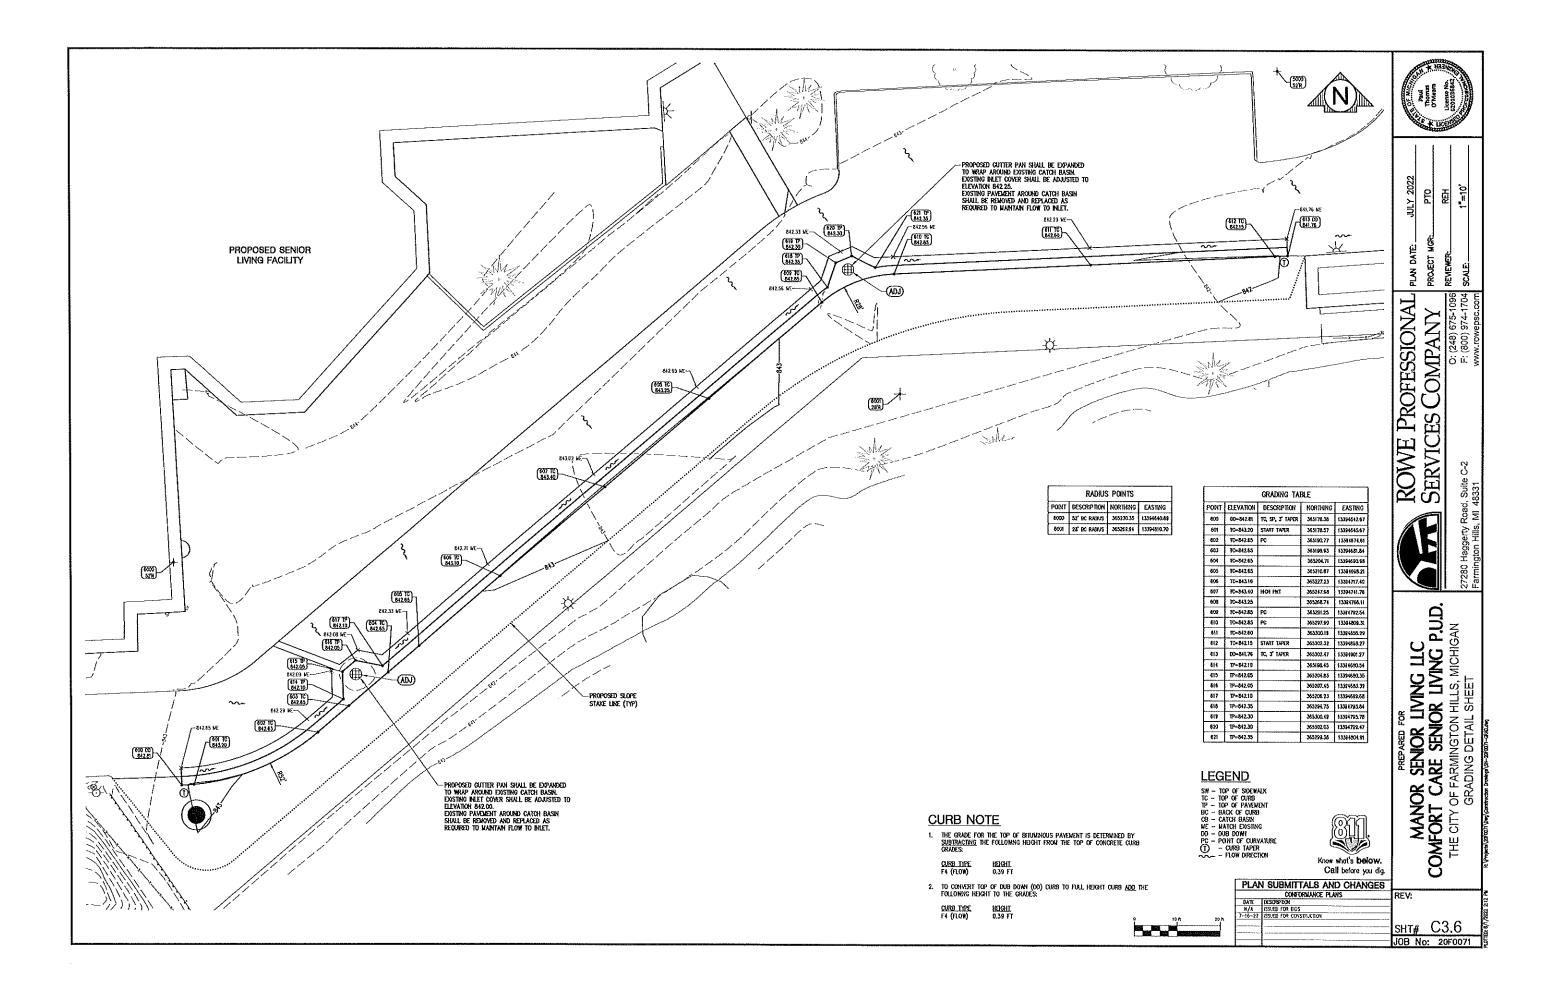

# SITE PLAN NOTES

- RELOCATED SIGNS LOCATED WITHIN ORCHARD LAKE ROAD RIGHT OF WAY TO BE COORDINATED WITH THE OAKLAND COUNTY ROAD COMMISSION AND MDOT.
- 2. PROTECT ALL TREES AND SHRUBS NOT SCHEDULED FOR REMOVAL. DO NOT OPERATE EQUIPMENT, STORE, STOCKPILE, OR PARK WITHIN DRIP LINE OF PLANTS. 3. THE CONTRACTOR WILL BE HELD RESPONSIBLE FOR DAMAGE TO ITEMS NOT SCHEDULED FOR
- REMOVAL. REPAIRS SHALL BE MADE AT THE CONTRACTOR'S OWN EXPENSE. 4. PROTECT ALL STORM SEWER NOT DESIGNATED FOR REMOVAL. CONTRACTOR WILL BE RESPONSIBLE FOR ANY DAMAGE TO UTILITIES AND REPAIR ALL DAMAGE AT NO COST TO OWNER.
- ALL DISTURBED AREAS SHALL BE RESTORED WITH TURF PER WRS STANDARDS. -5
- CONTRACTOR TO REFER TO ARCHITECTURAL PACKAGES FOR ADDITIONAL SITE PLANS. CONTRACTOR TO COORDINATE STAGING AREAS WITH OWNER. STAGING AREAS TO BE RESTORED TO EXISTING QUALITY OR BETTER AT THE CONTRACTOR'S EXPENSE.
- 8. THE CONTRACTOR SHALL MAINTAIN DRAINAGE OF THE PROJECT AREA AND ADJACENT AREAS. WHERE THE EXISTING FACILITIES ARE DISTURBED OR BLOCKED BY CONSTRUCTION, THE
- CONTRACTOR SHALL PROVIDE AND MAINTAIN TEMPORARY PROVISIONS FOR DRAINAGE. 9. CONTRACTOR SHALL BE RESPONSIBLE FOR PROTECTING ALL EXISTING SIDEWALKS, PAVEMENTS AND
- CURB & GUTTER. ANY DAMAGE TO THESE ITEMS SHALL BE REPLACED AT NO COST TO THE OWNER. 10. EXISTING CASTINGS FOR MANHOLES, CATCH BASINS, INLETS, VALVE BOXES, MONUMENT BOXES, ETC WITHIN THE LIMITS OF CONSTRUCTION ARE TO BE ADJUSTED TO MEET THE PROPOSED SURFACE.

# **RCOC NOTES:**

- 1. CALL INSPECTOR OR PERMIT SUPERVISOR BEFORE BEGINNING ANY WORK IN R.O.W.
- 2. FULL DEPTH SAWCUT AND/OR MILL A BUTT JOINT, WITH A LOCATION/WIDTH AS DIRECTED BY
- RCOC INSPECTOR. 3. 9" DEEP STRENGTH HMA SHALL CONSIST OF 2" MDOT 5E, OVER 3" MDOT 4E, OVER 4" MDOT 3E, OVER A SUITABLE BASE HMA SHALL BE PLACED IN 3 LIFTS.