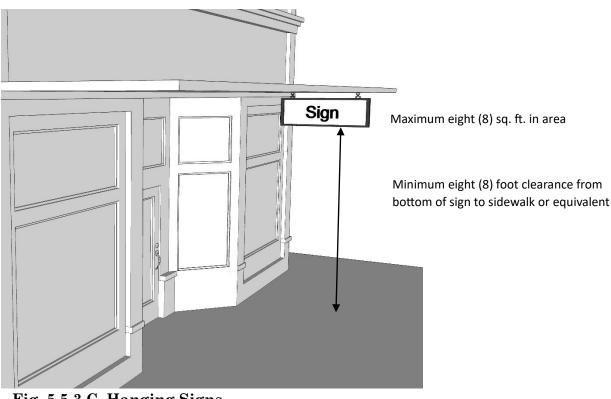

#### **UNFINISHED BUSINESS:**

 Consideration of approval of the ENACTMENT of Ordinance C-6-2024 to amend the Farmington Hills Code of Ordinances, Chapter 34, "Zoning," Article 5.0, "Site Standards," Section 5.5, "Signs," to include a new Subsection 3.A.ix.h addressing the area of electronic display areas, and approval of summary for publication.