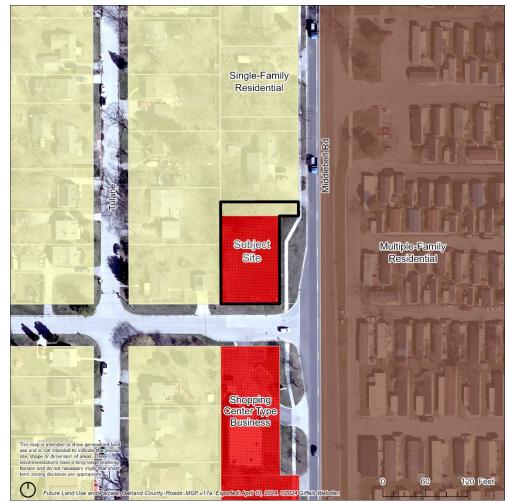

- 4. Master Plan. This land is primarily designated Shopping Center Type Business on the Future Land Use Map, with the 20'x110' portion on the northern end of the site designated as Single-Family Residential. The 2009 Master Plan describes uses permitted in Shopping Center Type Business as those that are compatible with each other in the shopping center environment and that have the least impact beyond the buildings. The Zoning Plan aligns this district with areas zoned B-1, B-2, and B-4.
- 5. **Residential Densities Map.** The residential densities map designates this area as medium density residential, which is compared with RA-3 and RA-4 residential zoning districts.
- 6. **Special Planning Areas.** The parcel is not a part of any of the Special Planning Areas in the Master Plan

#### Items to Consider for Zoning Map Amendment

1. Is the proposed zoning consistent with the Master Plan?

The Master Plan primarily designates this site as Shopping Center Type Business, which is inconsistent with the proposed rezoning. The parcels abutting the site to the south are also Shopping Center Type Business. The abutting parcels to the north and west are designated as single-family, shown on the residential densities map as "medium density." These neighboring parcels are consistent with RA-4 Zoning.

The Master Plan for the area designates this land as Shopping Center Type Business, which is not consistent with the rezoning request. However, the Planning Commission may consider the parcel's proximity to adjacent lots proposed for Single-Family (Medium Density) residential.