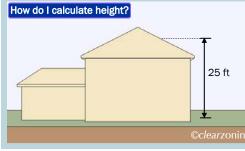

#### Lot Size N / : ... : .

| Minimum lot area <sup><math>\square</math></sup> :         | 8,500 sq ft           |
|------------------------------------------------------------|-----------------------|
| Minimum lot width <sup><math>\square</math></sup> :        | 60 ft                 |
| Lot Coverage <sup>m</sup><br>Maximum lot coverage per unit | t: 35%                |
| Setbacks <sup>III</sup>                                    | 25 ft                 |
| Minimum front yard setback:                                | 35 ft                 |
| Minimum rear yard setback:                                 | 5 ft one side         |
| Minimum side yard setback:                                 | 15 ft total two sides |
| Building Height <sup>©</sup><br>Maximum building height:   | 25 ft                 |