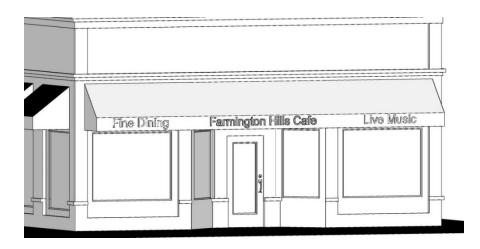

#### **UNFINISHED BUSINESS:**

 Consideration of approval of the ENACTMENT of Ordinance C-6-2024 to amend the Farmington Hills Code of Ordinances, Chapter 34, "Zoning," Article 5.0, "Site Standards," Section 5.5, "Signs," to include a new Subsection 3.A.ix.h addressing the area of electronic display areas, and approval of summary for publication.