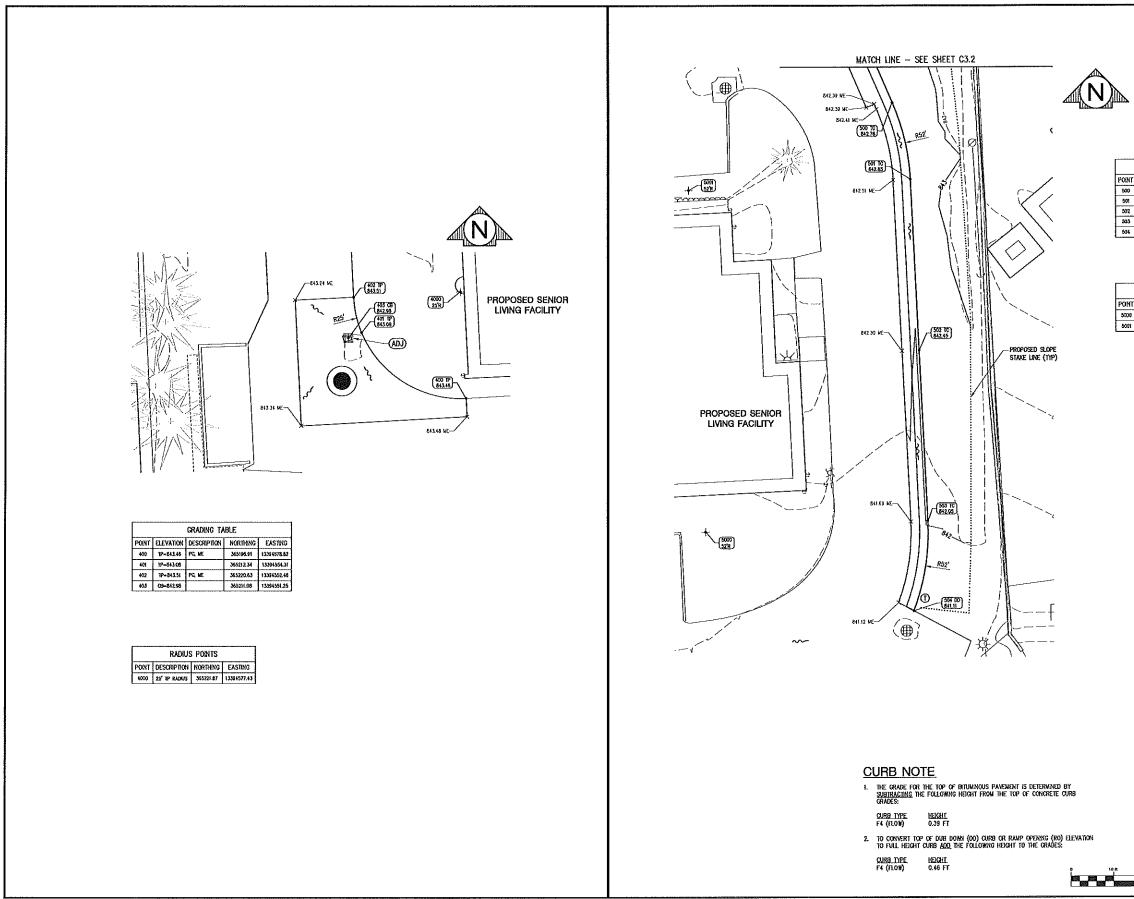

# SITE INFORMATION

PROPERTY ADDRESS:

APPLICANT:

31525 TWELVE MILE ROAD FARMINGTON HILLS, MI 48334 MANOR SENIOR LIVING LLC ATTN: DOUGLAS BOEHM 4180 TITTABAWASEE ROAD SAGINAW, MI 48604 P: 248-930-7875

4.95 ACRE

PROPOSED UNITS:

TOTAL SITE AREA: PARKING SUMMARY: UNIT TYPE: INDEPENDENT LIVING FIRST FLOOR - 23 UNITS TOTAL: 3 STUDIOS AND 20 ONE BED UNITS SECOND FLOOR - 56 UNITS TOTAL: 20 STUDIOS AND 36 ONE BED UNITS THIRD FLOOR - 52 UNITS TOTAL: 24 STUDIOS AND 28 ONE BED UNITS BUILDING TOTAL: 131 INDEPENDENT LIVING UNITS

EXISTING PARKING SPACES - 290 SPACES (INCLUDING 7 B.F. SPACES) REQUIRED PARKING SPACES – 81 SPACES (INCLUDING 4 B.F SPACES) PROPOSED PARKING SPACES - 85 SPACES (INCLUDING 5 B.F. SPACES)

PARKING SPACE SIZE - 9 FEET WIDE, 20 FEET LONG MINIMUM AISLE WIDTH = 20 FEET