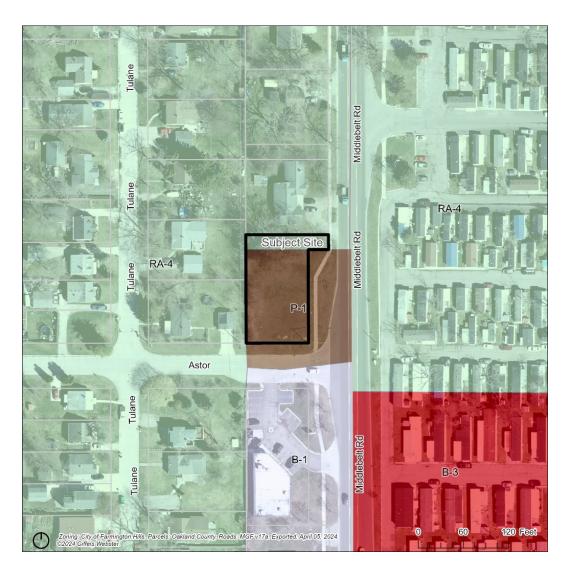

#### **PUBLIC HEARING:**

2. Public hearing and consideration of the INTRODUCTION of an ordinance amending the City Code of the City of Farmington Hills, Chapter 34, Zoning Chapter to amend the Zoning Map and district boundaries established under Section 34.3.2 to rezone and reclassify the property located at Parcel ID 22-23-26-480-046, vacant property at the northwest intersection of Middlebelt Road and Astor Avenue from RA-4, One Family Residential District, and P-1, Vehicular Parking District, to RA-4, One Family Residential District; Rezoning Request 3-3-2024.

#### **Existing Conditions**

- 1. **Zoning.** The subject property is 0.29 acres and currently split-zoned, with the vast majority of the site zoned P-1 Vehicular Parking District, and a small 20' x 110' area along the northern boundary zoned RA-4. It is located on the west side of Middlebelt Road, at the corner of Astor St.
- 2. **Existing Development.** The site is presently vacant. There is a sidewalk along the Middlebelt frontage.
- 3. Adjacent Properties. Zoning and use of adjacent properties is as follows:

| Direction                | Zoning | Land Use          | Future Land Use Category      |
|--------------------------|--------|-------------------|-------------------------------|
| North                    | RA-4   | Residential       | Single Family Residential     |
| East (across Middlebelt) | RA-4   | Mobile Home Park  | Multiple Family Residential   |
| South (across Astor)     | B-1    | Convenience Store | Shopping Center Type Business |
| West                     | RA-4   | Residential       | Single Family Residential     |

- 4. Master Plan. This land is primarily designated Shopping Center Type Business on the Future Land Use Map, with the 20'x110' portion on the northern end of the site designated as Single-Family Residential. The 2009 Master Plan describes uses permitted in Shopping Center Type Business as those that are compatible with each other in the shopping center environment and that have the least impact beyond the buildings. The Zoning Plan aligns this district with areas zoned B-1, B-2, and B-4.
- 5. **Residential Densities Map.** The residential densities map designates this area as medium density residential, which is compared with RA-3 and RA-4 residential zoning districts.
- 6. **Special Planning Areas.** The parcel is not a part of any of the Special Planning Areas in the Master Plan