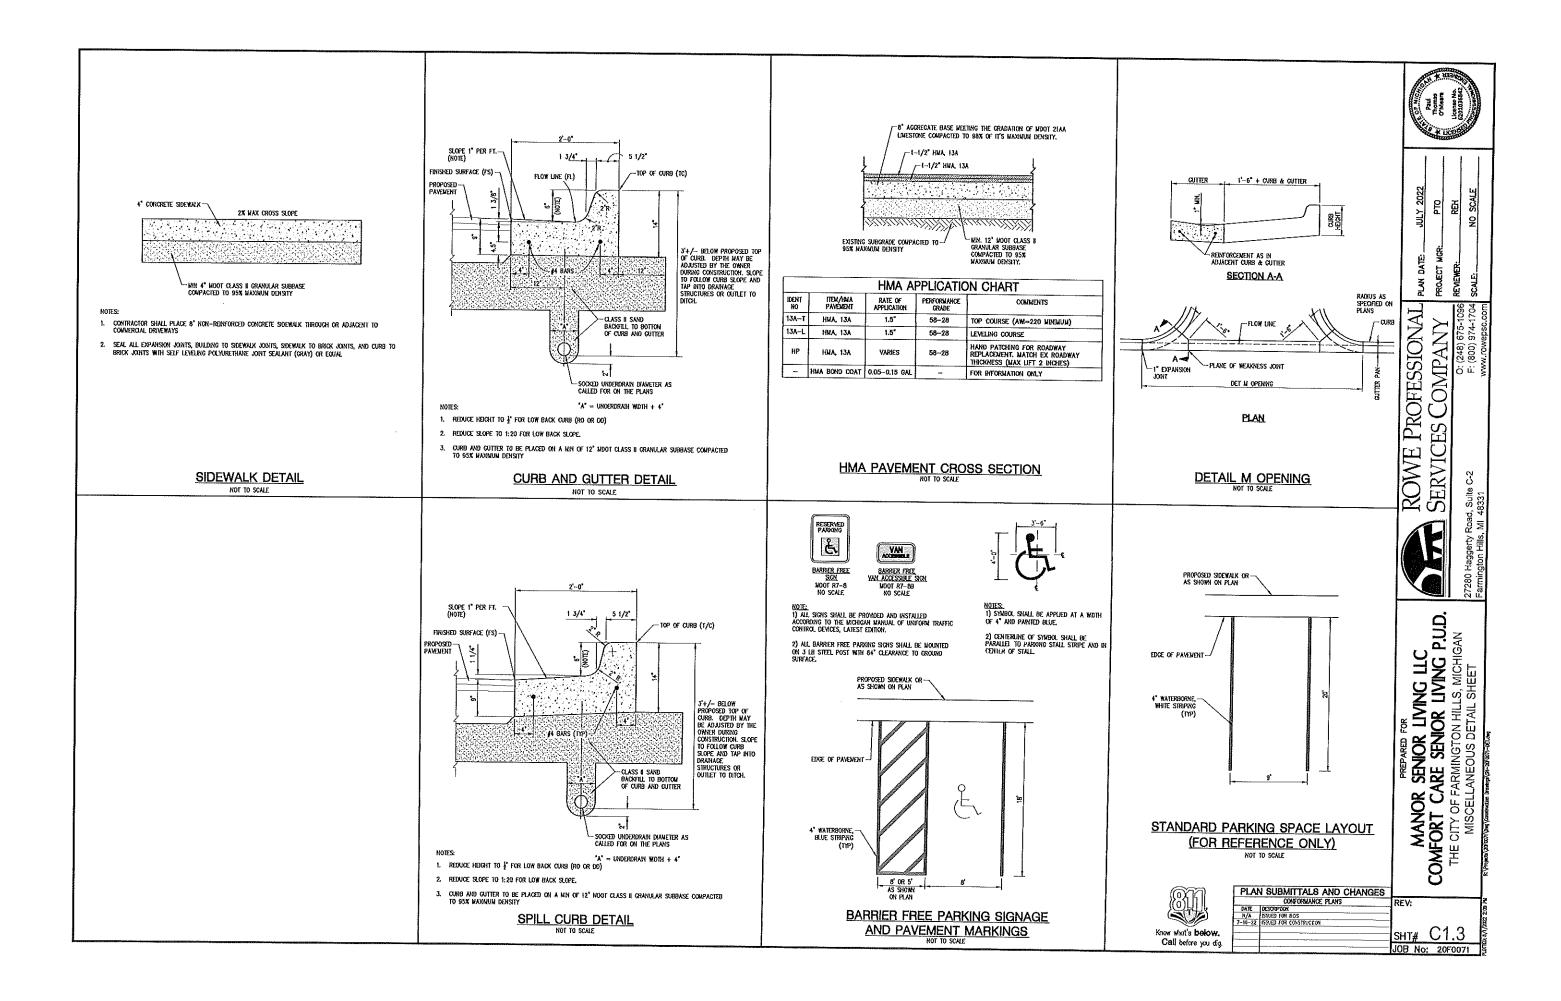

EXISTING PARKING SPACES - 290 SPACES (INCLUDING 7 B.F. SPACES) REQUIRED PARKING SPACES – 81 SPACES (INCLUDING 4 B.F SPACES) PROPOSED PARKING SPACES - 85 SPACES (INCLUDING 5 B.F. SPACES)

PARKING SPACE SIZE - 9 FEET WIDE, 20 FEET LONG MINIMUM AISLE WIDTH = 20 FEET

# **RCOC NOTES:**

- 1. CALL INSPECTOR OR PERMIT SUPERVISOR BEFORE BEGINNING ANY WORK IN R.O.W.
- 2. FULL DEPTH SAWCUT AND/OR MILL A BUTT JOINT, WITH A LOCATION/WIDTH AS DIRECTED BY
- RCOC INSPECTOR. 3. 9" DEEP STRENGTH HMA SHALL CONSIST OF 2" MDOT 5E, OVER 3" MDOT 4E, OVER 4" MDOT 3E, OVER A SUITABLE BASE HMA SHALL BE PLACED IN 3 LIFTS.

| F<br>1.<br>2.<br>3.<br>4.<br>5.<br>6.<br>7.<br>8.<br>9.<br>NO<br>PARKING<br>FIRE | CALL INSPECTOR OR PERMIT SUPERVISOR BEFORE BE<br>FULL DEPTH SAWCUT AND/OR MILL A BUTT JOINT, W<br>RCOC INSPECTOR.<br>9" DEEP STRENGTH HMA SHALL CONSIST OF 2" MDO<br>OVER A SUITABLE BASE HMA SHALL BE PLACED IN<br>MATCH AND TIE PROPOSED CURB TO EXISTING CURB<br>MIN. DEPTH UNDER ROADBED IS FOUR FEET.<br>WITHIN THE INFLUENCE OF THE ROADBED & SIDEWAL<br>MAX. UNIT DENSITY IS REQUIRED.<br>RAMPS & SIDEWALKS MUST MEET ADA SPECIFICATION<br>KEEP ROADS CLEAN OF DIRT AND DEBRIS.<br>HAND DIG AROUND ALL UTILITIES. | AANOR SENIOR LIVIN<br>ORT CARE SENIOR L<br>CITY OF FARMINGTON HILLS<br>SITE PLAN SHEET |                          |
|----------------------------------------------------------------------------------|--------------------------------------------------------------------------------------------------------------------------------------------------------------------------------------------------------------------------------------------------------------------------------------------------------------------------------------------------------------------------------------------------------------------------------------------------------------------------------------------------------------------------|----------------------------------------------------------------------------------------|--------------------------|
| LANE<br>SIGN "H"<br>12"x18"                                                      |                                                                                                                                                                                                                                                                                                                                                                                                                                                                                                                          |                                                                                        | <b>COMF</b>              |
| edition of<br>Steel sign 1<br>).                                                 | PREI           DATE           DATE           12-17-2           03-21-2           5-6-22                                                                                                                                                                                                                                                                                                                                                                                                                                  | 22 REVISED FOR CITY REVIEW                                                             | REV:<br>SHT# <b>C3.0</b> |