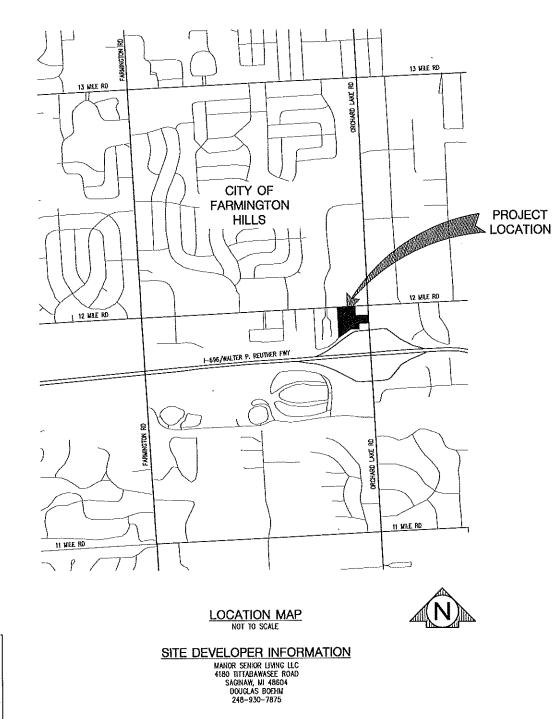

# Inter-Office Correspondence

| DATE:        | June 24, 2024                                                                                                                  |  |
|--------------|--------------------------------------------------------------------------------------------------------------------------------|--|
| TO:          | Gary Mekjian, City Manager                                                                                                     |  |
| FROM:        | Charmaine Kettler-Schmult, Director of Planning and Community<br>Development                                                   |  |
| SUBJECT:     | Amend Planned Unit Development ("PUD") Plan 1, 2021, including Revised Site<br>Plan 54-2-2021 – Comfort Care Senior Living PUD |  |
| Applicant:   | Farmington Hills Real Estate, LLC                                                                                              |  |
| Owner:       | Farmington Hills Real Estate, LLC                                                                                              |  |
| Sidwell:     | 22-23-15-201-270                                                                                                               |  |
| Zoning:      | ES, Expressway Service District                                                                                                |  |
| Master Plan: | Expressway Service                                                                                                             |  |
| Location:    | 31525 Twelve Mile Road                                                                                                         |  |

#### **Description:**

The applicant has submitted for City Council consideration a proposed **amendment to PUD Plan 1, 2021**, **including Revised Site Plan 54-2-2021**, which seeks to permit the conversion of a hotel building into an independent living facility. The currently approved PUD permitted a conversion to an independent, assisted, and memory care facility.

# SITE INFORMATION

PROPERTY ADDRESS:

APPLICANT:

31525 TWELVE MILE ROAD FARMINGTON HILLS, MI 48334 MANOR SENIOR LIVING LLC ATTN: DOUGLAS BOEHM 4180 TITTABAWASEE ROAD SAGINAW, MI 48604 P: 248-930-7875

4.95 ACRE