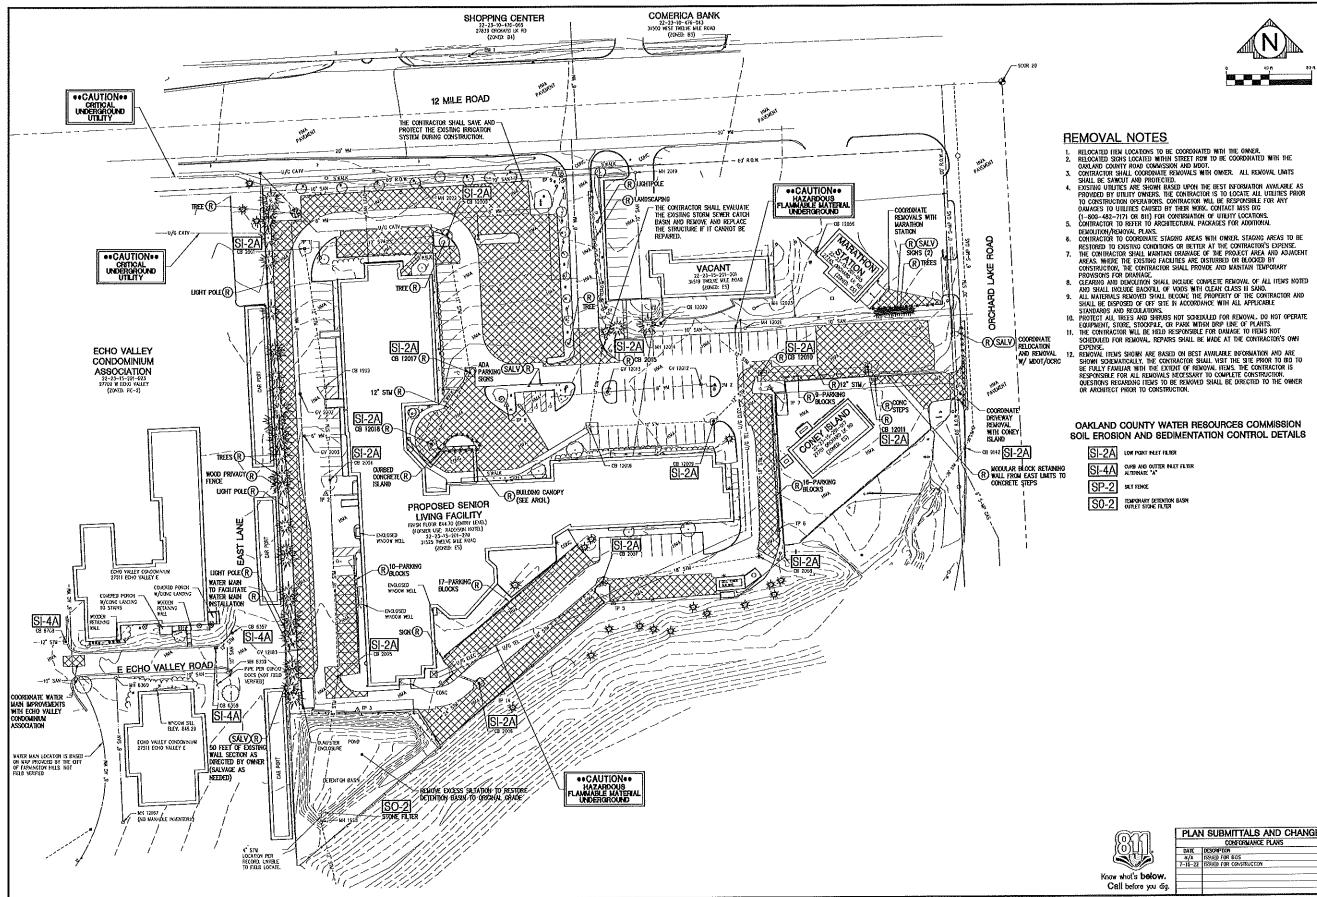

# SITE PLAN NOTES

- RELOCATED SIGNS LOCATED WITHIN ORCHARD LAKE ROAD RIGHT OF WAY TO BE COORDINATED WITH THE OAKLAND COUNTY ROAD COMMISSION AND MDOT.
- 2. PROTECT ALL TREES AND SHRUBS NOT SCHEDULED FOR REMOVAL. DO NOT OPERATE EQUIPMENT, STORE, STOCKPILE, OR PARK WITHIN DRIP LINE OF PLANTS. 3. THE CONTRACTOR WILL BE HELD RESPONSIBLE FOR DAMAGE TO ITEMS NOT SCHEDULED FOR
- REMOVAL. REPAIRS SHALL BE MADE AT THE CONTRACTOR'S OWN EXPENSE. 4. PROTECT ALL STORM SEWER NOT DESIGNATED FOR REMOVAL. CONTRACTOR WILL BE RESPONSIBLE FOR ANY DAMAGE TO UTILITIES AND REPAIR ALL DAMAGE AT NO COST TO OWNER.
- ALL DISTURBED AREAS SHALL BE RESTORED WITH TURF PER WRS STANDARDS. -5
- CONTRACTOR TO REFER TO ARCHITECTURAL PACKAGES FOR ADDITIONAL SITE PLANS. CONTRACTOR TO COORDINATE STAGING AREAS WITH OWNER. STAGING AREAS TO BE RESTORED TO EXISTING QUALITY OR BETTER AT THE CONTRACTOR'S EXPENSE.
- 8. THE CONTRACTOR SHALL MAINTAIN DRAINAGE OF THE PROJECT AREA AND ADJACENT AREAS. WHERE THE EXISTING FACILITIES ARE DISTURBED OR BLOCKED BY CONSTRUCTION, THE
- CONTRACTOR SHALL PROVIDE AND MAINTAIN TEMPORARY PROVISIONS FOR DRAINAGE. 9. CONTRACTOR SHALL BE RESPONSIBLE FOR PROTECTING ALL EXISTING SIDEWALKS, PAVEMENTS AND
- CURB & GUTTER. ANY DAMAGE TO THESE ITEMS SHALL BE REPLACED AT NO COST TO THE OWNER. 10. EXISTING CASTINGS FOR MANHOLES, CATCH BASINS, INLETS, VALVE BOXES, MONUMENT BOXES, ETC WITHIN THE LIMITS OF CONSTRUCTION ARE TO BE ADJUSTED TO MEET THE PROPOSED SURFACE.

# **RCOC NOTES:**

- 1. CALL INSPECTOR OR PERMIT SUPERVISOR BEFORE BEGINNING ANY WORK IN R.O.W.
- 2. FULL DEPTH SAWCUT AND/OR MILL A BUTT JOINT, WITH A LOCATION/WIDTH AS DIRECTED BY
- RCOC INSPECTOR. 3. 9" DEEP STRENGTH HMA SHALL CONSIST OF 2" MDOT 5E, OVER 3" MDOT 4E, OVER 4" MDOT 3E, OVER A SUITABLE BASE HMA SHALL BE PLACED IN 3 LIFTS.