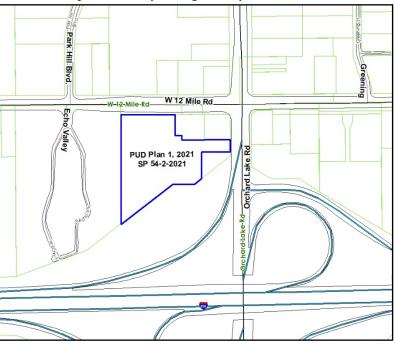

# Inter-Office Correspondence

| DATE:        | June 24, 2024                                                                                                                  |  |
|--------------|--------------------------------------------------------------------------------------------------------------------------------|--|
| TO:          | Gary Mekjian, City Manager                                                                                                     |  |
| FROM:        | Charmaine Kettler-Schmult, Director of Planning and Community<br>Development                                                   |  |
| SUBJECT:     | Amend Planned Unit Development ("PUD") Plan 1, 2021, including Revised Site<br>Plan 54-2-2021 – Comfort Care Senior Living PUD |  |
| Applicant:   | Farmington Hills Real Estate, LLC                                                                                              |  |
| Owner:       | Farmington Hills Real Estate, LLC                                                                                              |  |
| Sidwell:     | 22-23-15-201-270                                                                                                               |  |
| Zoning:      | ES, Expressway Service District                                                                                                |  |
| Master Plan: | Expressway Service                                                                                                             |  |
| Location:    | 31525 Twelve Mile Road                                                                                                         |  |

#### **Description:**

The applicant has submitted for City Council consideration a proposed **amendment to PUD Plan 1, 2021**, **including Revised Site Plan 54-2-2021**, which seeks to permit the conversion of a hotel building into an independent living facility. The currently approved PUD permitted a conversion to an independent, assisted, and memory care facility.

# SITE INFORMATION

PROPERTY ADDRESS:

APPLICANT:

31525 TWELVE MILE ROAD FARMINGTON HILLS, MI 48334 MANOR SENIOR LIVING LLC ATTN: DOUGLAS BOEHM 4180 TITTABAWASEE ROAD SAGINAW, MI 48604 P: 248-930-7875

4.95 ACRE