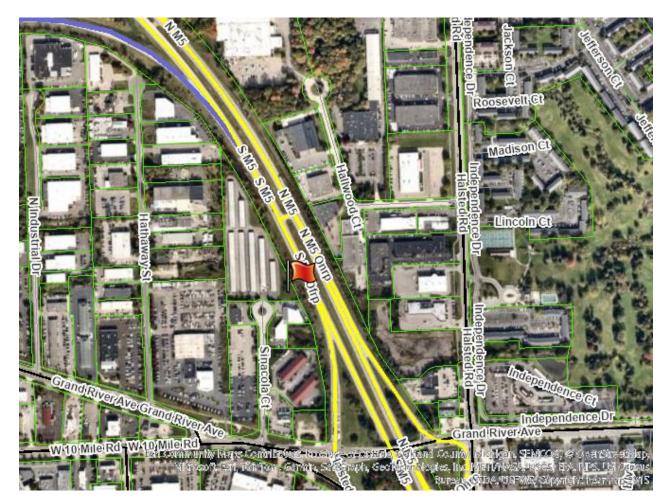

# Inter-Office Correspondence

| DATE:        | June 24, 2024                                                                                                                  |  |
|--------------|--------------------------------------------------------------------------------------------------------------------------------|--|
| TO:          | Gary Mekjian, City Manager                                                                                                     |  |
| FROM:        | Charmaine Kettler-Schmult, Director of Planning and Community<br>Development                                                   |  |
| SUBJECT:     | Amend Planned Unit Development ("PUD") Plan 1, 2021, including Revised Site<br>Plan 54-2-2021 – Comfort Care Senior Living PUD |  |
| Applicant:   | Farmington Hills Real Estate, LLC                                                                                              |  |
| Owner:       | Farmington Hills Real Estate, LLC                                                                                              |  |
| Sidwell:     | 22-23-15-201-270                                                                                                               |  |
| Zoning:      | ES, Expressway Service District                                                                                                |  |
| Master Plan: | Expressway Service                                                                                                             |  |
| Location:    | 31525 Twelve Mile Road                                                                                                         |  |

# SITE INFORMATION

PROPERTY ADDRESS:

APPLICANT:

31525 TWELVE MILE ROAD FARMINGTON HILLS, MI 48334 MANOR SENIOR LIVING LLC ATTN: DOUGLAS BOEHM 4180 TITTABAWASEE ROAD SAGINAW, MI 48604 P: 248-930-7875

4.95 ACRE