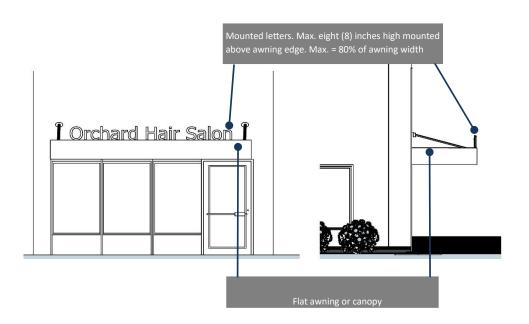

#### **UNFINISHED BUSINESS:**

 Consideration of approval of the ENACTMENT of Ordinance C-6-2024 to amend the Farmington Hills Code of Ordinances, Chapter 34, "Zoning," Article 5.0, "Site Standards," Section 5.5, "Signs," to include a new Subsection 3.A.ix.h addressing the area of electronic display areas, and approval of summary for publication.