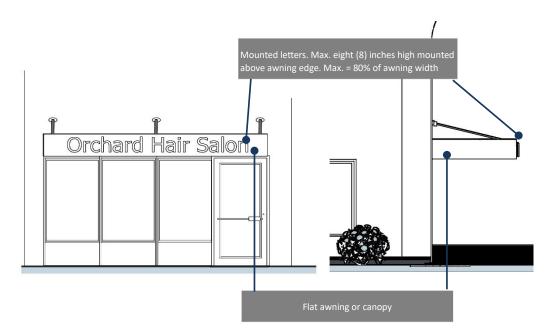

#### **UNFINISHED BUSINESS:**

 Consideration of approval of the ENACTMENT of Ordinance C-6-2024 to amend the Farmington Hills Code of Ordinances, Chapter 34, "Zoning," Article 5.0, "Site Standards," Section 5.5, "Signs," to include a new Subsection 3.A.ix.h addressing the area of electronic display areas, and approval of summary for publication.