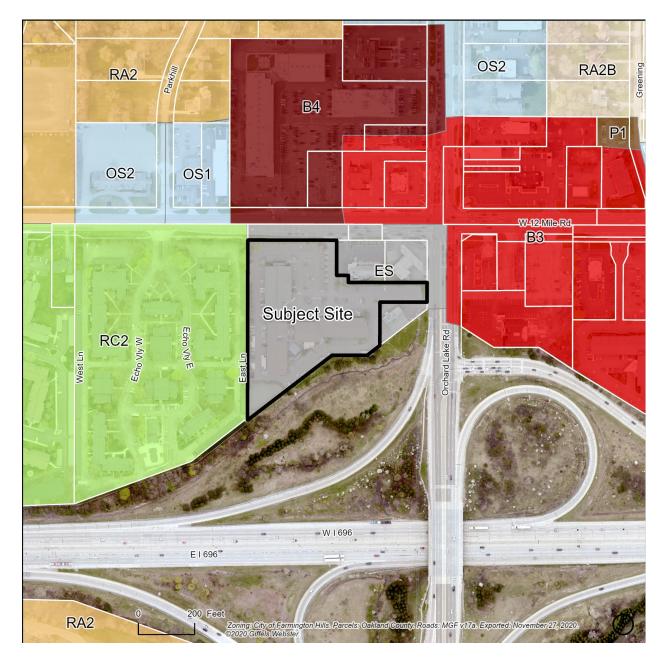

#### **Existing Conditions**

- 1. **Zoning.** The subject property is 0.29 acres and currently split-zoned, with the vast majority of the site zoned P-1 Vehicular Parking District, and a small 20' x 110' area along the northern boundary zoned RA-4. It is located on the west side of Middlebelt Road, at the corner of Astor St.
- 2. **Existing Development.** The site is presently vacant. There is a sidewalk along the Middlebelt frontage.
- 3. Adjacent Properties. Zoning and use of adjacent properties is as follows:

| Direction                | Zoning | Land Use          | Future Land Use Category      |
|--------------------------|--------|-------------------|-------------------------------|
| North                    | RA-4   | Residential       | Single Family Residential     |
| East (across Middlebelt) | RA-4   | Mobile Home Park  | Multiple Family Residential   |
| South (across Astor)     | B-1    | Convenience Store | Shopping Center Type Business |
| West                     | RA-4   | Residential       | Single Family Residential     |

- 4. Master Plan. This land is primarily designated Shopping Center Type Business on the Future Land Use Map, with the 20'x110' portion on the northern end of the site designated as Single-Family Residential. The 2009 Master Plan describes uses permitted in Shopping Center Type Business as those that are compatible with each other in the shopping center environment and that have the least impact beyond the buildings. The Zoning Plan aligns this district with areas zoned B-1, B-2, and B-4.
- 5. **Residential Densities Map.** The residential densities map designates this area as medium density residential, which is compared with RA-3 and RA-4 residential zoning districts.
- 6. **Special Planning Areas.** The parcel is not a part of any of the Special Planning Areas in the Master Plan