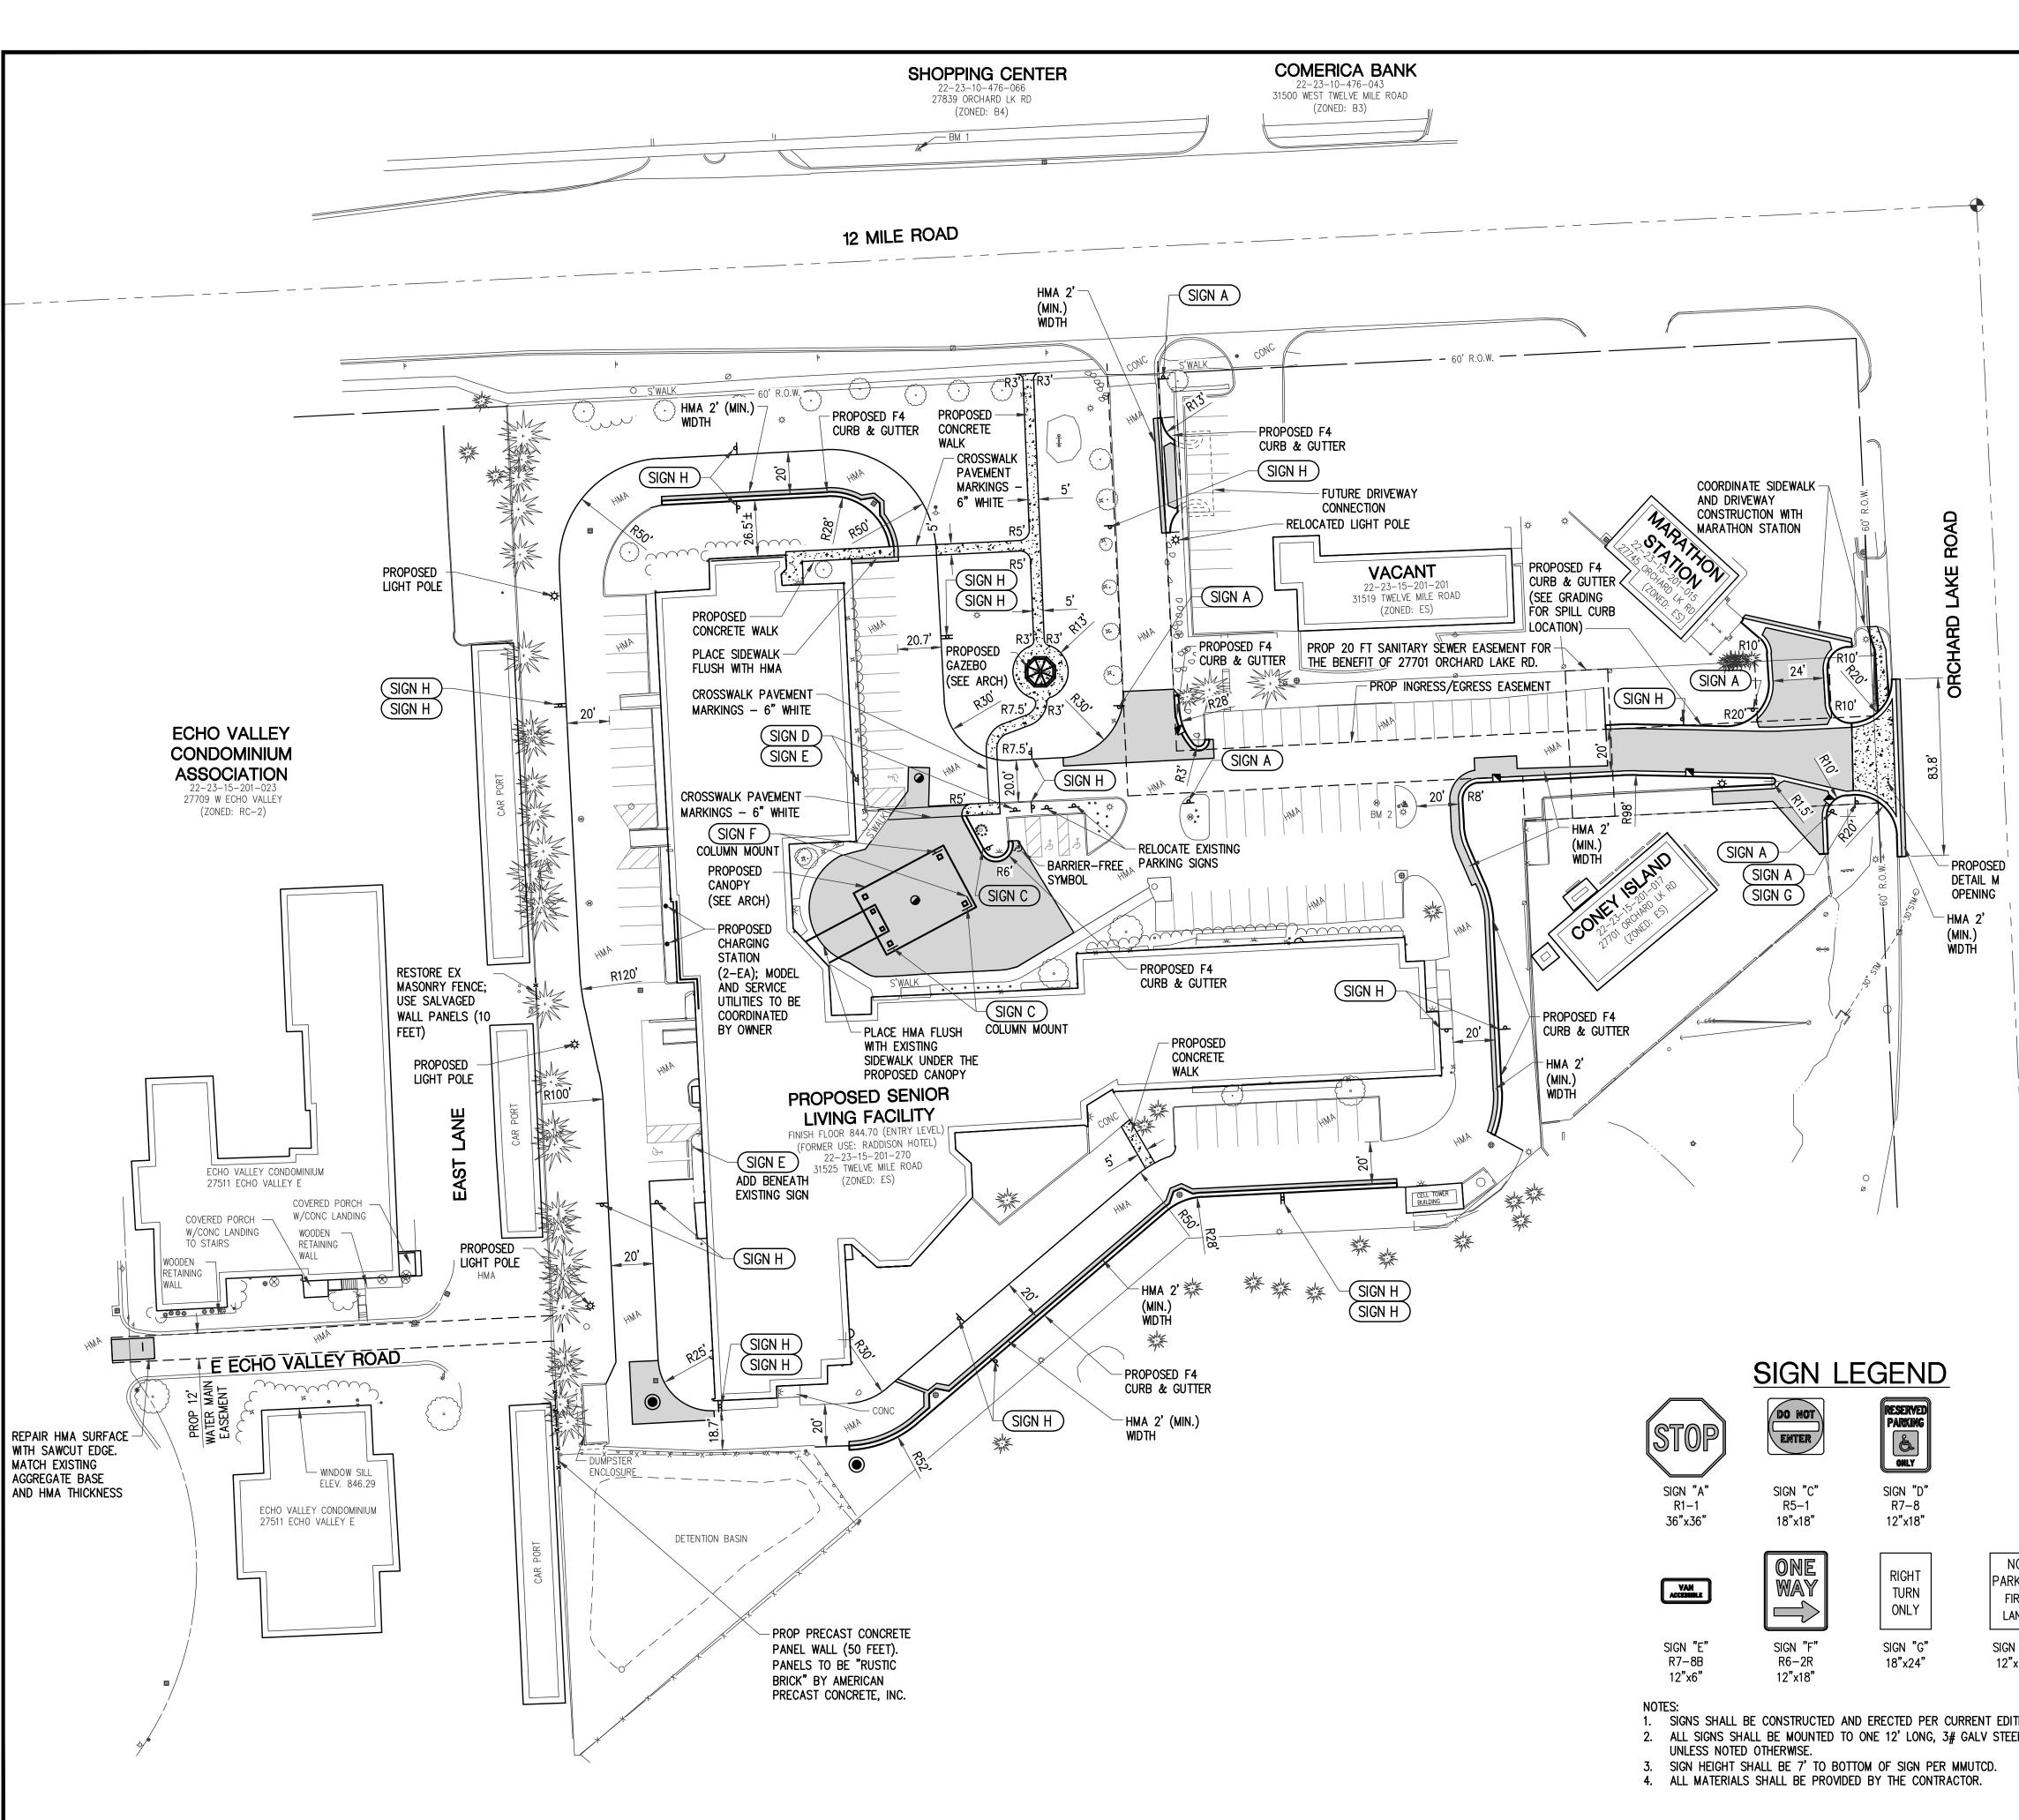

# SITE INFORMATION

PROPERTY ADDRESS:

APPLICANT:

31525 TWELVE MILE ROAD FARMINGTON HILLS, MI 48334 MANOR SENIOR LIVING LLC ATTN: DOUGLAS BOEHM 4180 TITTABAWASEE ROAD SAGINAW, MI 48604 P: 248-930-7875

4.95 ACRE

PROPOSED UNITS:

TOTAL SITE AREA: PARKING SUMMARY: UNIT TYPE: INDEPENDENT LIVING FIRST FLOOR - 23 UNITS TOTAL: 3 STUDIOS AND 20 ONE BED UNITS SECOND FLOOR - 56 UNITS TOTAL: 20 STUDIOS AND 36 ONE BED UNITS THIRD FLOOR - 52 UNITS TOTAL: 24 STUDIOS AND 28 ONE BED UNITS BUILDING TOTAL: 131 INDEPENDENT LIVING UNITS

EXISTING PARKING SPACES - 290 SPACES (INCLUDING 7 B.F. SPACES) REQUIRED PARKING SPACES – 81 SPACES (INCLUDING 4 B.F SPACES) PROPOSED PARKING SPACES - 85 SPACES (INCLUDING 5 B.F. SPACES)

PARKING SPACE SIZE - 9 FEET WIDE, 20 FEET LONG MINIMUM AISLE WIDTH = 20 FEET

# SITE PLAN NOTES

- RELOCATED SIGNS LOCATED WITHIN ORCHARD LAKE ROAD RIGHT OF WAY TO BE COORDINATED WITH THE OAKLAND COUNTY ROAD COMMISSION AND MDOT.
- 2. PROTECT ALL TREES AND SHRUBS NOT SCHEDULED FOR REMOVAL. DO NOT OPERATE EQUIPMENT, STORE, STOCKPILE, OR PARK WITHIN DRIP LINE OF PLANTS. 3. THE CONTRACTOR WILL BE HELD RESPONSIBLE FOR DAMAGE TO ITEMS NOT SCHEDULED FOR
- REMOVAL. REPAIRS SHALL BE MADE AT THE CONTRACTOR'S OWN EXPENSE. 4. PROTECT ALL STORM SEWER NOT DESIGNATED FOR REMOVAL. CONTRACTOR WILL BE RESPONSIBLE FOR ANY DAMAGE TO UTILITIES AND REPAIR ALL DAMAGE AT NO COST TO OWNER.
- ALL DISTURBED AREAS SHALL BE RESTORED WITH TURF PER WRS STANDARDS. -5
- CONTRACTOR TO REFER TO ARCHITECTURAL PACKAGES FOR ADDITIONAL SITE PLANS. CONTRACTOR TO COORDINATE STAGING AREAS WITH OWNER. STAGING AREAS TO BE RESTORED TO EXISTING QUALITY OR BETTER AT THE CONTRACTOR'S EXPENSE.
- 8. THE CONTRACTOR SHALL MAINTAIN DRAINAGE OF THE PROJECT AREA AND ADJACENT AREAS. WHERE THE EXISTING FACILITIES ARE DISTURBED OR BLOCKED BY CONSTRUCTION, THE
- CONTRACTOR SHALL PROVIDE AND MAINTAIN TEMPORARY PROVISIONS FOR DRAINAGE. 9. CONTRACTOR SHALL BE RESPONSIBLE FOR PROTECTING ALL EXISTING SIDEWALKS, PAVEMENTS AND
- CURB & GUTTER. ANY DAMAGE TO THESE ITEMS SHALL BE REPLACED AT NO COST TO THE OWNER. 10. EXISTING CASTINGS FOR MANHOLES, CATCH BASINS, INLETS, VALVE BOXES, MONUMENT BOXES, ETC WITHIN THE LIMITS OF CONSTRUCTION ARE TO BE ADJUSTED TO MEET THE PROPOSED SURFACE.

# **RCOC NOTES:**

- 1. CALL INSPECTOR OR PERMIT SUPERVISOR BEFORE BEGINNING ANY WORK IN R.O.W.
- 2. FULL DEPTH SAWCUT AND/OR MILL A BUTT JOINT, WITH A LOCATION/WIDTH AS DIRECTED BY
- RCOC INSPECTOR. 3. 9" DEEP STRENGTH HMA SHALL CONSIST OF 2" MDOT 5E, OVER 3" MDOT 4E, OVER 4" MDOT 3E, OVER A SUITABLE BASE HMA SHALL BE PLACED IN 3 LIFTS.