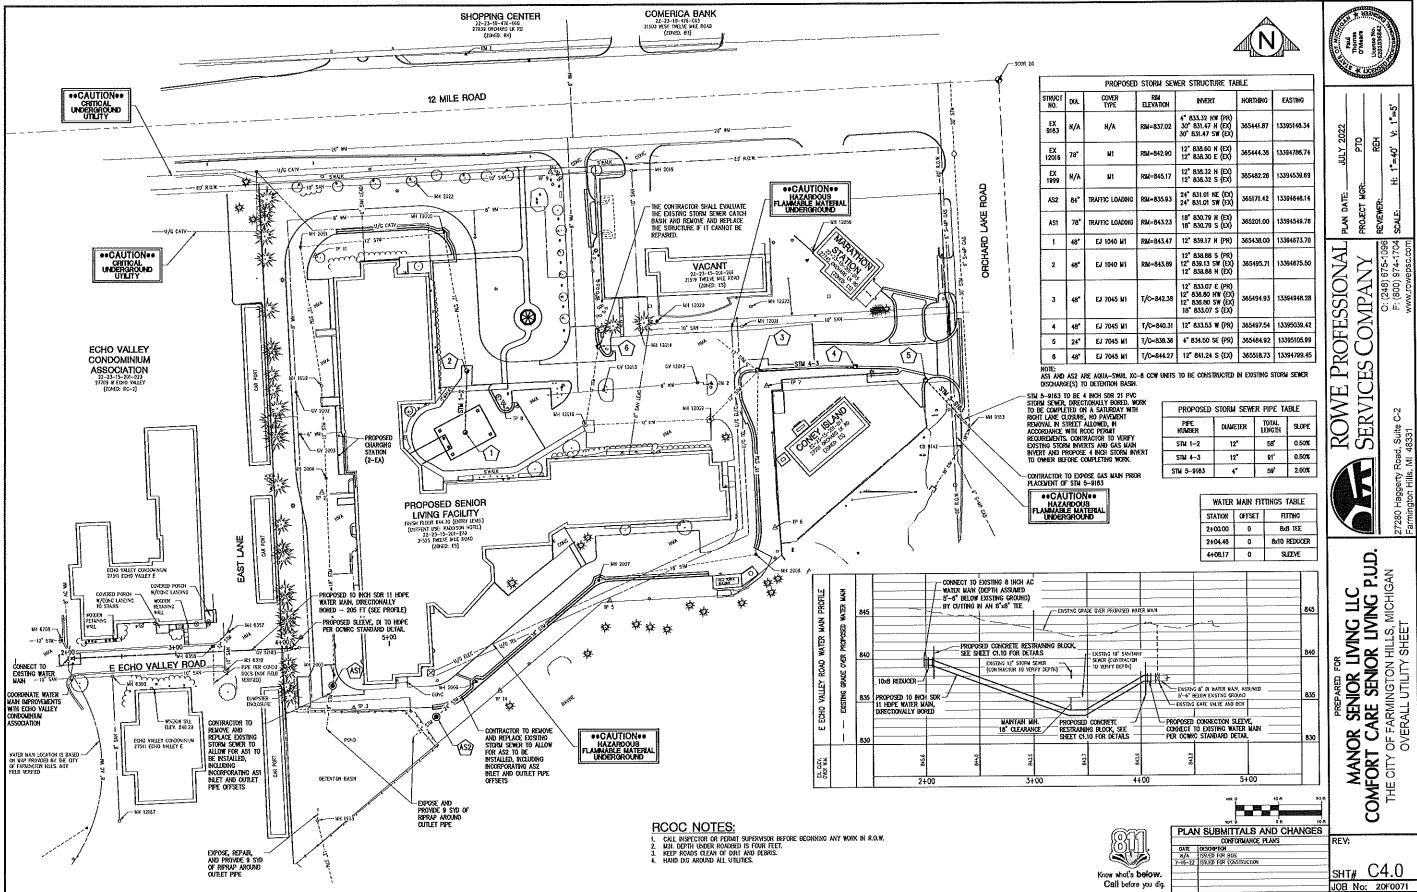

# SITE INFORMATION

PROPERTY ADDRESS:

APPLICANT:

31525 TWELVE MILE ROAD FARMINGTON HILLS, MI 48334 MANOR SENIOR LIVING LLC ATTN: DOUGLAS BOEHM 4180 TITTABAWASEE ROAD SAGINAW, MI 48604 P: 248-930-7875

4.95 ACRE

PROPOSED UNITS:

TOTAL SITE AREA: PARKING SUMMARY: UNIT TYPE: INDEPENDENT LIVING FIRST FLOOR - 23 UNITS TOTAL: 3 STUDIOS AND 20 ONE BED UNITS SECOND FLOOR - 56 UNITS TOTAL: 20 STUDIOS AND 36 ONE BED UNITS THIRD FLOOR - 52 UNITS TOTAL: 24 STUDIOS AND 28 ONE BED UNITS BUILDING TOTAL: 131 INDEPENDENT LIVING UNITS

EXISTING PARKING SPACES - 290 SPACES (INCLUDING 7 B.F. SPACES) REQUIRED PARKING SPACES – 81 SPACES (INCLUDING 4 B.F SPACES) PROPOSED PARKING SPACES - 85 SPACES (INCLUDING 5 B.F. SPACES)

PARKING SPACE SIZE - 9 FEET WIDE, 20 FEET LONG MINIMUM AISLE WIDTH = 20 FEET

#### UTILITY CONTACT LIST

THE EXISTING UTILITIES USTED BELOW AND SHOWN ON THESE PLANS REPRESENT THE BEST INFORMATION AVAILABLE AS OBTAINED FROM THER OWNERS. THIS INFORMATION DOES NOT RELIEVE THE: CONTRACTOR OF THE RESPONSIBILITY TO BE SATISFIED AS TO ITS ACCURACY AND THE LOCATION OF EXISTING UTILITIES.