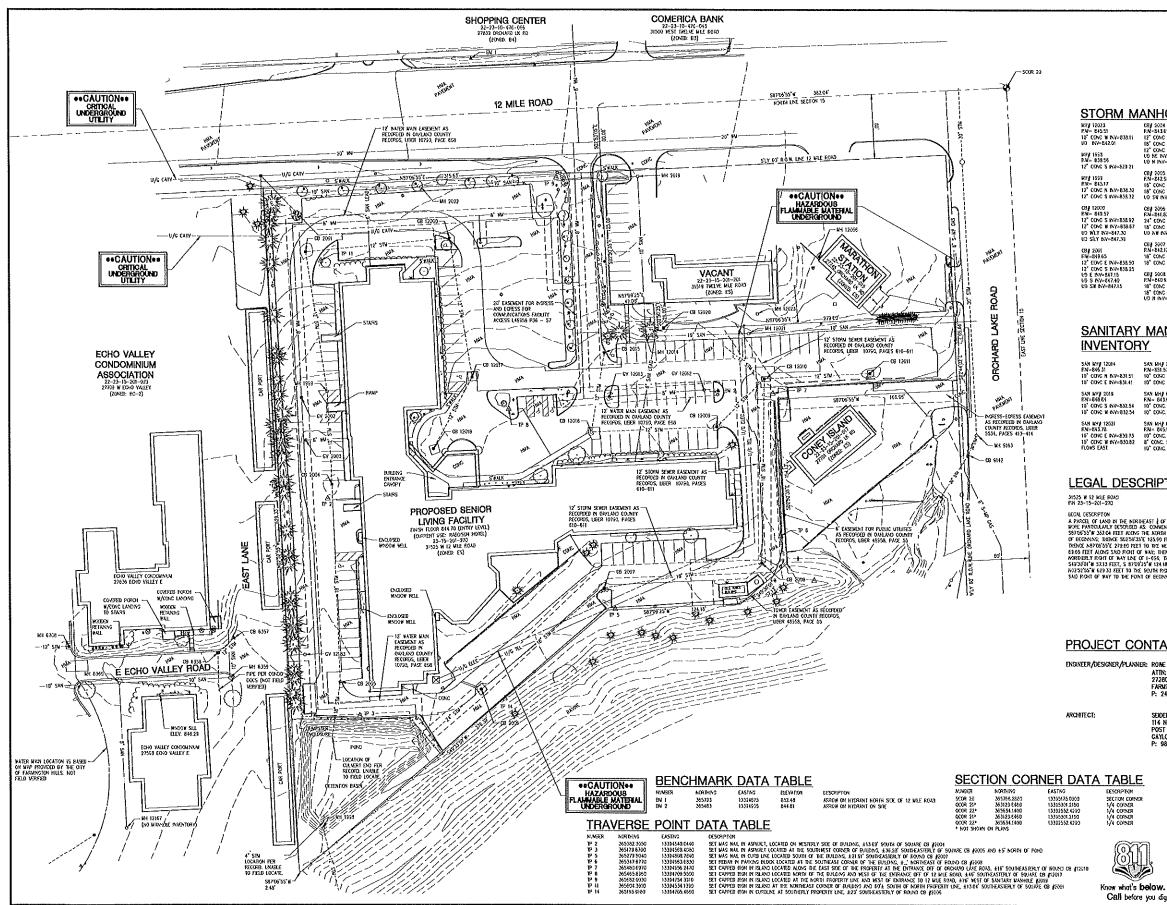

# SITE INFORMATION

PROPERTY ADDRESS:

APPLICANT:

31525 TWELVE MILE ROAD FARMINGTON HILLS, MI 48334 MANOR SENIOR LIVING LLC ATTN: DOUGLAS BOEHM 4180 TITTABAWASEE ROAD SAGINAW, MI 48604 P: 248-930-7875

4.95 ACRE

PROPOSED UNITS:

TOTAL SITE AREA: PARKING SUMMARY: UNIT TYPE: INDEPENDENT LIVING FIRST FLOOR - 23 UNITS TOTAL: 3 STUDIOS AND 20 ONE BED UNITS SECOND FLOOR - 56 UNITS TOTAL: 20 STUDIOS AND 36 ONE BED UNITS THIRD FLOOR - 52 UNITS TOTAL: 24 STUDIOS AND 28 ONE BED UNITS BUILDING TOTAL: 131 INDEPENDENT LIVING UNITS

EXISTING PARKING SPACES - 290 SPACES (INCLUDING 7 B.F. SPACES) REQUIRED PARKING SPACES – 81 SPACES (INCLUDING 4 B.F SPACES) PROPOSED PARKING SPACES - 85 SPACES (INCLUDING 5 B.F. SPACES)

PARKING SPACE SIZE - 9 FEET WIDE, 20 FEET LONG MINIMUM AISLE WIDTH = 20 FEET