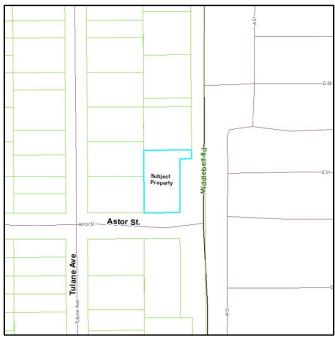

#### **Existing Conditions**

- 1. **Zoning.** The subject property is 0.29 acres and currently split-zoned, with the vast majority of the site zoned P-1 Vehicular Parking District, and a small 20' x 110' area along the northern boundary zoned RA-4. It is located on the west side of Middlebelt Road, at the corner of Astor St.
- 2. **Existing Development.** The site is presently vacant. There is a sidewalk along the Middlebelt frontage.
- 3. Adjacent Properties. Zoning and use of adjacent properties is as follows:

The subject property is located at the northwest intersection of Middlebelt Road and Astor Street, and being more particularly described as: Parcel Identification Number: 22-23-26-480-046, City of Farmington Hills, Oakland County, Michigan.