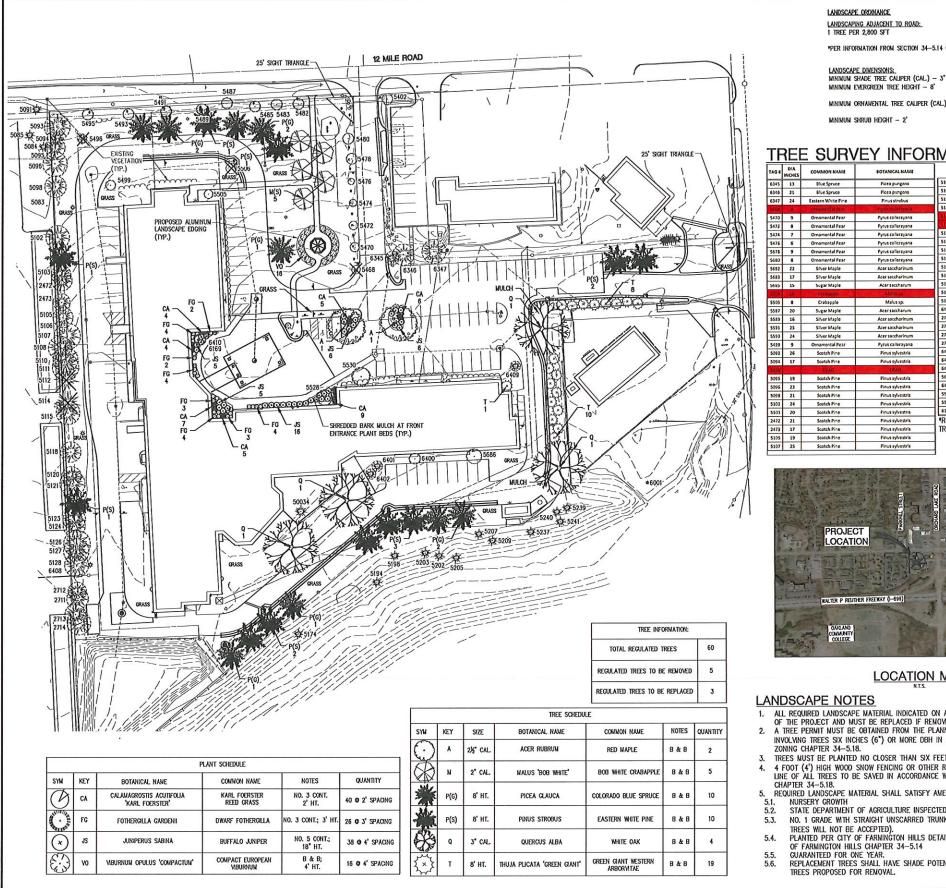

JULY 2022 PTO REH

Ž

OJECT

 $\checkmark$ 

AP.

 $\mathbf{C}$ 

N

SE

U.D.

/ING LLC LIVING P.U.

JOB No: 20F0071

มี

- ₹

280

NL

REVIEW

ပတ 48)

öш

Ш

DA

PLAN

ROFESSI

M

 $\overline{\mathbf{N}}$ 

# SITE INFORMATION

PROPERTY ADDRESS:

APPLICANT:

31525 TWELVE MILE ROAD FARMINGTON HILLS, MI 48334 MANOR SENIOR LIVING LLC ATTN: DOUGLAS BOEHM 4180 TITTABAWASEE ROAD SAGINAW, MI 48604 P: 248-930-7875

4.95 ACRE

PROPOSED UNITS:

TOTAL SITE AREA: PARKING SUMMARY: UNIT TYPE: INDEPENDENT LIVING FIRST FLOOR - 23 UNITS TOTAL: 3 STUDIOS AND 20 ONE BED UNITS SECOND FLOOR - 56 UNITS TOTAL: 20 STUDIOS AND 36 ONE BED UNITS THIRD FLOOR - 52 UNITS TOTAL: 24 STUDIOS AND 28 ONE BED UNITS BUILDING TOTAL: 131 INDEPENDENT LIVING UNITS

EXISTING PARKING SPACES - 290 SPACES (INCLUDING 7 B.F. SPACES) REQUIRED PARKING SPACES – 81 SPACES (INCLUDING 4 B.F SPACES) PROPOSED PARKING SPACES - 85 SPACES (INCLUDING 5 B.F. SPACES)

PARKING SPACE SIZE - 9 FEET WIDE, 20 FEET LONG MINIMUM AISLE WIDTH = 20 FEET

# SITE PLAN NOTES

- RELOCATED SIGNS LOCATED WITHIN ORCHARD LAKE ROAD RIGHT OF WAY TO BE COORDINATED WITH THE OAKLAND COUNTY ROAD COMMISSION AND MDOT.
- 2. PROTECT ALL TREES AND SHRUBS NOT SCHEDULED FOR REMOVAL. DO NOT OPERATE EQUIPMENT, STORE, STOCKPILE, OR PARK WITHIN DRIP LINE OF PLANTS. 3. THE CONTRACTOR WILL BE HELD RESPONSIBLE FOR DAMAGE TO ITEMS NOT SCHEDULED FOR
- REMOVAL. REPAIRS SHALL BE MADE AT THE CONTRACTOR'S OWN EXPENSE. 4. PROTECT ALL STORM SEWER NOT DESIGNATED FOR REMOVAL. CONTRACTOR WILL BE RESPONSIBLE FOR ANY DAMAGE TO UTILITIES AND REPAIR ALL DAMAGE AT NO COST TO OWNER.
- ALL DISTURBED AREAS SHALL BE RESTORED WITH TURF PER WRS STANDARDS. -5
- CONTRACTOR TO REFER TO ARCHITECTURAL PACKAGES FOR ADDITIONAL SITE PLANS. CONTRACTOR TO COORDINATE STAGING AREAS WITH OWNER. STAGING AREAS TO BE RESTORED TO EXISTING QUALITY OR BETTER AT THE CONTRACTOR'S EXPENSE.
- 8. THE CONTRACTOR SHALL MAINTAIN DRAINAGE OF THE PROJECT AREA AND ADJACENT AREAS. WHERE THE EXISTING FACILITIES ARE DISTURBED OR BLOCKED BY CONSTRUCTION, THE
- CONTRACTOR SHALL PROVIDE AND MAINTAIN TEMPORARY PROVISIONS FOR DRAINAGE. 9. CONTRACTOR SHALL BE RESPONSIBLE FOR PROTECTING ALL EXISTING SIDEWALKS, PAVEMENTS AND
- CURB & GUTTER. ANY DAMAGE TO THESE ITEMS SHALL BE REPLACED AT NO COST TO THE OWNER. 10. EXISTING CASTINGS FOR MANHOLES, CATCH BASINS, INLETS, VALVE BOXES, MONUMENT BOXES, ETC WITHIN THE LIMITS OF CONSTRUCTION ARE TO BE ADJUSTED TO MEET THE PROPOSED SURFACE.