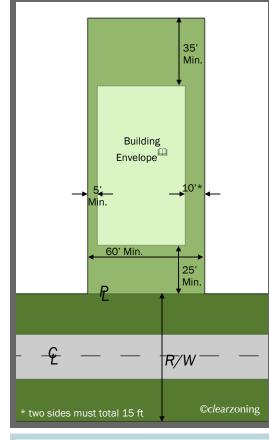

#### Lot Size N / : ... : .

| Minimum lot area <sup><math>\square</math></sup> :         | 8,500 sq ft           |
|------------------------------------------------------------|-----------------------|
| Minimum lot width <sup><math>\square</math></sup> :        | 60 ft                 |
| Lot Coverage <sup>m</sup><br>Maximum lot coverage per unit | t: 35%                |
| Setbacks <sup>III</sup>                                    | 25 ft                 |
| Minimum front yard setback:                                | 35 ft                 |
| Minimum rear yard setback:                                 | 5 ft one side         |
| Minimum side yard setback:                                 | 15 ft total two sides |
| Building Height <sup>©</sup><br>Maximum building height:   | 25 ft                 |