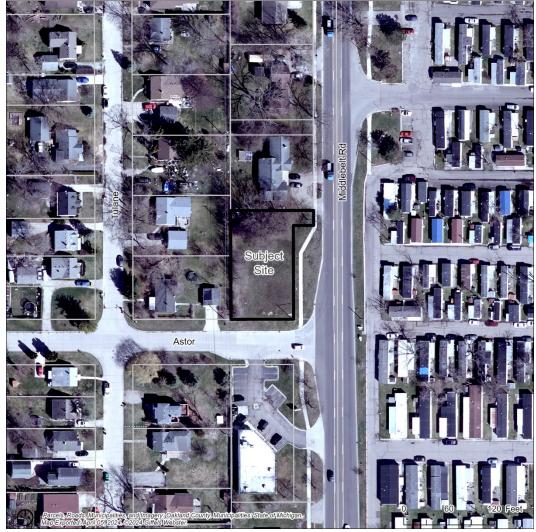

#### **PUBLIC HEARING:**

2. Public hearing and consideration of the INTRODUCTION of an ordinance amending the City Code of the City of Farmington Hills, Chapter 34, Zoning Chapter to amend the Zoning Map and district boundaries established under Section 34.3.2 to rezone and reclassify the property located at Parcel ID 22-23-26-480-046, vacant property at the northwest intersection of Middlebelt Road and Astor Avenue from RA-4, One Family Residential District, and P-1, Vehicular Parking District, to RA-4, One Family Residential District; Rezoning Request 3-3-2024.

# **Rezoning Review**

| Case:      | ZR 3-3-2024                                          |
|------------|------------------------------------------------------|
| Site:      | Middlebelt and Astor (23-26-480-046)                 |
| Applicant: | Rane Jappaya                                         |
| Plan Date: | Received March 18, 2024                              |
| Request:   | Rezone from P-1 to RA-4 for Residential use (duplex) |

#### **Existing Conditions**

- 1. **Zoning.** The subject property is 0.29 acres and currently split-zoned, with the vast majority of the site zoned P-1 Vehicular Parking District, and a small 20' x 110' area along the northern boundary zoned RA-4. It is located on the west side of Middlebelt Road, at the corner of Astor St.
- 2. **Existing Development.** The site is presently vacant. There is a sidewalk along the Middlebelt frontage.
- 3. Adjacent Properties. Zoning and use of adjacent properties is as follows:

| Direction                | Zoning | Land Use          | Future Land Use Category      |
|--------------------------|--------|-------------------|-------------------------------|
| North                    | RA-4   | Residential       | Single Family Residential     |
| East (across Middlebelt) | RA-4   | Mobile Home Park  | Multiple Family Residential   |
| South (across Astor)     | B-1    | Convenience Store | Shopping Center Type Business |
| West                     | RA-4   | Residential       | Single Family Residential     |

#### A. REZONING REOUEST ZR 3-3-2024

| LOCATION:         | West side of Middlebelt Road, just north of Astor Avenue       |
|-------------------|----------------------------------------------------------------|
| PARCEL            | I.D.: 22-23-26-480-046                                         |
| PROPOSAL:         | Rezone one (1) parcel from P-1, Vehicular Parking to RA-4, One |
|                   | Family Residential zoning district                             |
| ACTION REQUESTED: | Set for Public Hearing                                         |
| APPLICANT:        | Rane Jappaya                                                   |
| OWNER:            | 22595 Middlebelt, LLC                                          |

#### A. REZONING REQUEST ZR 3-3-2024

| LOCATION:         | West side of Middlebelt Road, just north of Astor Avenue       |
|-------------------|----------------------------------------------------------------|
| PARCEL I.D.:      | 22-23-26-480-046                                               |
| PROPOSAL:         | Rezone one (1) parcel from P-1, Vehicular Parking to RA-4, One |
|                   | Family Residential zoning district                             |
| ACTION REQUESTED: | Recommendation to City Council                                 |
| APPLICANT:        | Rane Jappaya                                                   |
| OWNER:            | 22595 Middlebelt, LLC                                          |

#### CITY OF FARMINGTON HILLS CITY COUNCIL PUBLIC HEARING NOTICE www.fhgov.com

| DATE:  | June 24, 2024                                        |
|--------|------------------------------------------------------|
| TIME:  | 7:30 P.M.                                            |
| PLACE: | Farmington Hills City Hall, City Council Chamber     |
|        | 31555 W. Eleven Mile Rd., Farmington Hills, MI 48336 |
| ITEM:  | Rezoning Request ZR 3-3-2024                         |

The subject property is located at the northwest intersection of Middlebelt Road and Astor Street, and being more particularly described as: Parcel Identification Number: 22-23-26-480-046, City of Farmington Hills, Oakland County, Michigan.